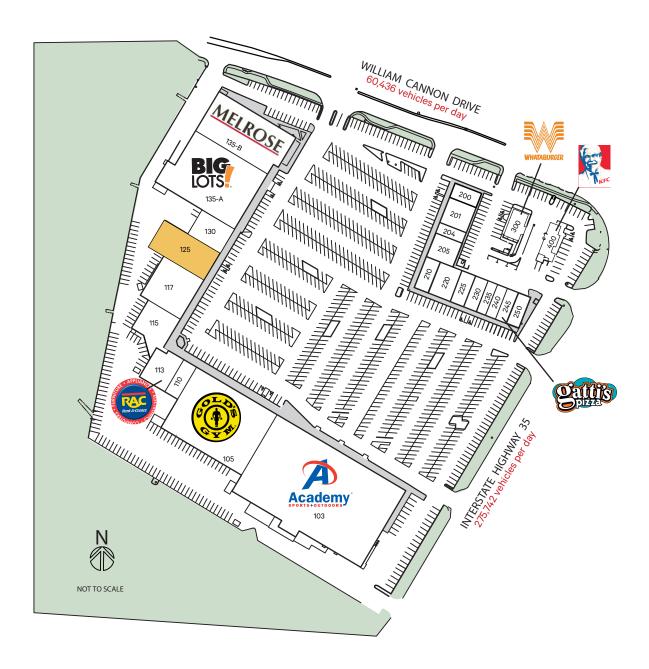

## Current Tenants

| 103  | Academy Sporting Goods  | 61,452 sf |
|------|-------------------------|-----------|
| 105  | Gold's Gym              | 30,000 sf |
| 110  | Austin Salt Cave        | 2,880 sf  |
| 113  | Rent-A-Center           | 4,767 sf  |
| 115  | Nuvani                  | 6,121 sf  |
| 117  | China Harbor            | 10,000 sf |
| 125  | Available               | 8,640 sf  |
| 130  | Chuy's Bakery           | 4,800 sf  |
| 135A | Big Lots!               | 28,025 sf |
| 135B | Melrose                 | 16,400 sf |
| 200  | AT&T                    | 2,244 sf  |
| 201  | Access Dental           | 3,087 sf  |
| 204  | Nail Salon              | 1,525 sf  |
| 205  | Indian Restaurant       | 3,600 sf  |
| 210  | Cricket Wireless        | 2,100 sf  |
| 220  | Century Animal Hospital | 3,500 sf  |
| 225  | Harmony Foot Spa        | 2,030 sf  |
| 230  | Sidney Cunningham, DDS  | 1,820 sf  |
| 235  | H&R Block               | 1,715 sf  |
| 240  | Southside Subs          | 1,260 sf  |
| 245  | Mr. Gatti's, Inc.       | 1,640 sf  |
| 250  | Hacienda Los Portales   | 2,700 sf  |
| 300  | Whataburger             | 2,040 sf  |
| 400  | Kentucky Fried Chicken  | 3,003 sf  |
|      |                         |           |