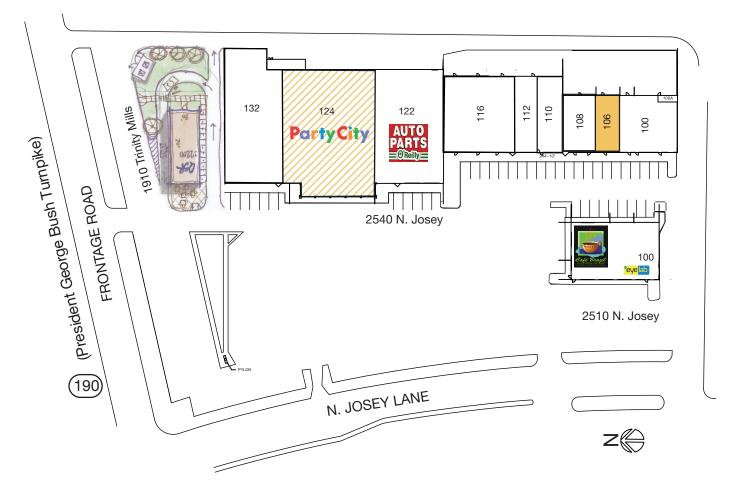

## Available Space

2540 N Josey

106 1,500 sf

124\* 11,760 sf Pad Approx. 3,000 - 4,000 sf potential bldg

\*Occupied but Available

## Current Tenants

| 2510 N Josey |                        |           |
|--------------|------------------------|-----------|
| 100          | My Eyelab              | 2,200 sf  |
| 106          | Cafe Brazil            | 3,330 sf  |
|              |                        |           |
| 2540 N Josey |                        |           |
| 100          | Silk Threads           | 3,251 sf  |
| 110          | Paulson & Paulson      | 2,160 sf  |
| 108          | Collective Arts Center | 2,100 sf  |
| 112          | Cuba Bella Cafe        | 1,840 sf  |
| 116          | World Champ Training   | 5,973 sf  |
| 122          | O'Reilly Auto          | 8,700 sf  |
| 124          | Party City Super Store | 11,760 sf |
| 132          | Veterinary Clinic      | 9,385 sf  |