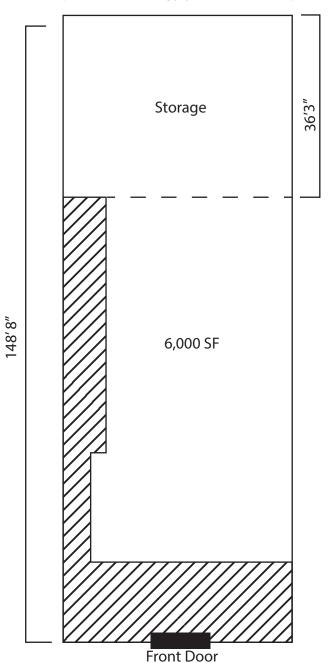

## CAPITALPLAZA III-30 & CAMERON RD, AUSTIN, TX 78723

Floor Plan | Suite 7 | 6,000 sf

39'9"

Regular Height: 11'11"

The information was obtained from sources deemed reliable; however, Weitzman has not verified it and makes no guarantees, warranties or representations as to the completeness or accuracy thereof. The presentation of this real estate information is subject to errors; omissions; change of price; prior sale or lease, or withdrawal without notice. You and your advisors should conduct a careful independent investigation of the property to determine if it is suitable for your intended purpose.