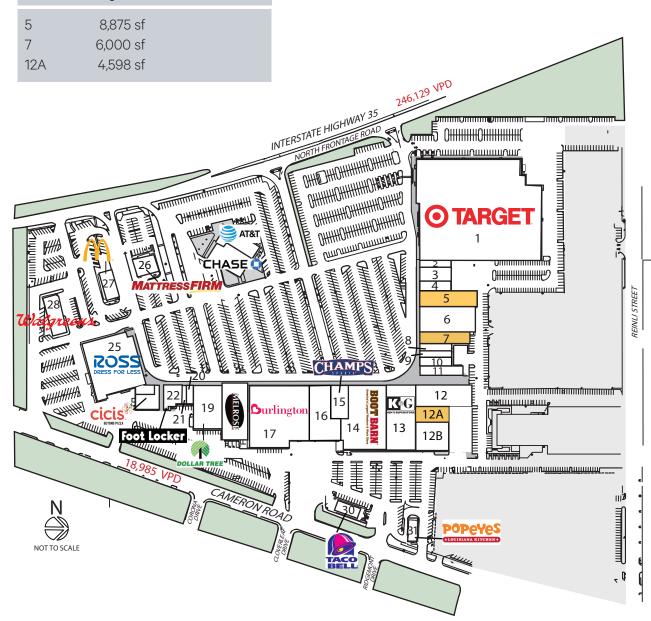

## $\mathsf{CAPITALPLAZA} ~ \textbf{i-30 \& cameron rd, austin, tx 78723}$

Available Space

| Current Tenants                                                                                                                             |                                                                                                                                                                                                                                                                                                                                                                                                                                |                                                                                                                                                                                                                                                                                                                                                                                                                                    |
|---------------------------------------------------------------------------------------------------------------------------------------------|--------------------------------------------------------------------------------------------------------------------------------------------------------------------------------------------------------------------------------------------------------------------------------------------------------------------------------------------------------------------------------------------------------------------------------|------------------------------------------------------------------------------------------------------------------------------------------------------------------------------------------------------------------------------------------------------------------------------------------------------------------------------------------------------------------------------------------------------------------------------------|
| 1<br>2<br>3<br>4<br>6<br>8<br>9<br>10<br>11<br>12<br>13<br>14<br>15<br>16<br>17<br>18<br>19<br>20<br>21<br>22<br>23<br>24<br>25<br>26<br>27 | Target<br>Treasures<br>Texas State Optical<br>Kids Footlocker<br>Rainbow USA Inc<br>H&R Block<br>Sally Beauty Supply<br>WingStop<br>Casa Nostre Furniture<br>Buffet King<br>State of Texas<br>K&G Fashion Superstore<br>Boot Barn<br>Champs<br>Party City<br>Burlington<br>Melrose<br>Dollar Tree<br>Subway<br>Nails Only<br>Foot Locker<br>CiCi's Pizza<br>CiCi's Pizza<br>Ross Dress for Less<br>Mattress Firm<br>McDonald's | 127,825 sf<br>2,500 sf<br>5,000 sf<br>2,500 sf<br>13,600 sf<br>2,800 sf<br>1,700 sf<br>3,006 sf<br>10,638 sf<br>12,739 sf<br>20,000 sf<br>25,269 sf<br>5,937 sf<br>11,273 sf<br>40,000 sf<br>14,000 sf<br>14,000 sf<br>14,000 sf<br>14,000 sf<br>14,135 sf<br>4,135 sf<br>4,646 sf<br>4,733 sf |
| 28<br>29<br>30<br>31                                                                                                                        | Walgreens<br>Long John Silvers/A&W<br>Taco Bell<br>Popeye's                                                                                                                                                                                                                                                                                                                                                                    | 14,550 sf<br>2,866 sf<br>2,852 sf<br>2,500 sf                                                                                                                                                                                                                                                                                                                                                                                      |
|                                                                                                                                             |                                                                                                                                                                                                                                                                                                                                                                                                                                |                                                                                                                                                                                                                                                                                                                                                                                                                                    |

## CAP|TAL PLAZA | I-30 & CAMERON RD, AUSTIN, TX 78723