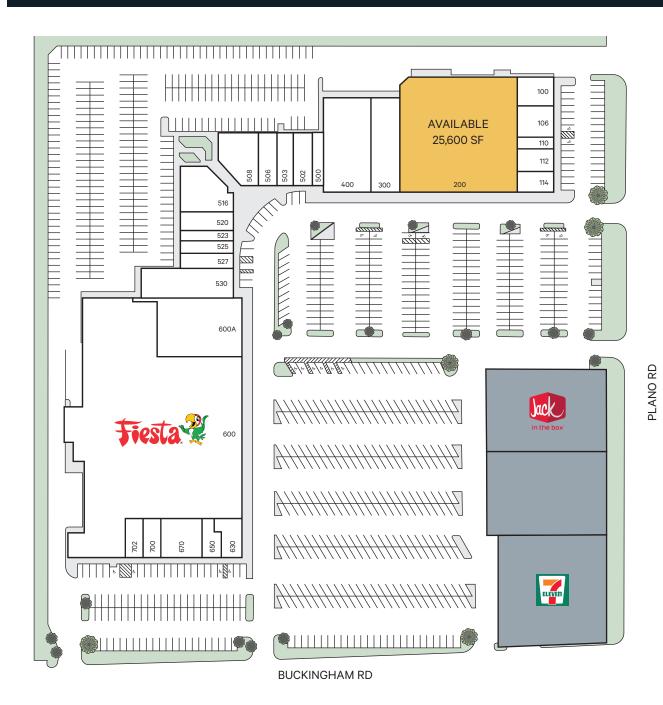

## Available Space

25,600 sf 200

## **Current Tenants**

| Domino's Pizza                     | 1,750 sf                                                                                                                                                                                                                                                                                                                                                                                                                            |
|------------------------------------|-------------------------------------------------------------------------------------------------------------------------------------------------------------------------------------------------------------------------------------------------------------------------------------------------------------------------------------------------------------------------------------------------------------------------------------|
| Buckingham-Plano Rd Vet Clinic     | 2,438 sf                                                                                                                                                                                                                                                                                                                                                                                                                            |
| Bright Eyes Vision Clinic          | 2,326 sf                                                                                                                                                                                                                                                                                                                                                                                                                            |
| T-Mobile                           | 1,500 sf                                                                                                                                                                                                                                                                                                                                                                                                                            |
| Leslie's Poolmart                  | 5,264 sf                                                                                                                                                                                                                                                                                                                                                                                                                            |
| Beauty Supply 4U                   | 8,500 sf                                                                                                                                                                                                                                                                                                                                                                                                                            |
| Tino & Girls Hair Salon            | 957 sf                                                                                                                                                                                                                                                                                                                                                                                                                              |
| ACE Cash Express                   | 1,944 sf                                                                                                                                                                                                                                                                                                                                                                                                                            |
| Juarez Barber Shop & Salon         | 1,190 sf                                                                                                                                                                                                                                                                                                                                                                                                                            |
| Clinica Familia la Virgen de Guad. | 1,750 sf                                                                                                                                                                                                                                                                                                                                                                                                                            |
| King Wash & Dry                    | 3,537 sf                                                                                                                                                                                                                                                                                                                                                                                                                            |
| Cowboy Tax                         | 3,551 sf                                                                                                                                                                                                                                                                                                                                                                                                                            |
| Total by Verizon                   | 2,000 sf                                                                                                                                                                                                                                                                                                                                                                                                                            |
| Hollywood Beauty                   | 1,069 sf                                                                                                                                                                                                                                                                                                                                                                                                                            |
| Lopez Auto Insurance               | 1,200 sf                                                                                                                                                                                                                                                                                                                                                                                                                            |
| Nail 'N' Nails                     | 1,400 sf                                                                                                                                                                                                                                                                                                                                                                                                                            |
| Smile Magic Family Dental          | 5,000 sf                                                                                                                                                                                                                                                                                                                                                                                                                            |
| CenterWell Senior Primary Care     | 9,426 sf                                                                                                                                                                                                                                                                                                                                                                                                                            |
| Fiesta Mart                        | 61,274 sf                                                                                                                                                                                                                                                                                                                                                                                                                           |
| Gamestop                           | 1,579 sf                                                                                                                                                                                                                                                                                                                                                                                                                            |
| Subway                             | 1,380 sf                                                                                                                                                                                                                                                                                                                                                                                                                            |
| Yummy Thai                         | 3,050 sf                                                                                                                                                                                                                                                                                                                                                                                                                            |
| BC Alterations & Gifts             | 1,300 sf                                                                                                                                                                                                                                                                                                                                                                                                                            |
| Dr. Hang T. Phung, MD              | 1,329 sf                                                                                                                                                                                                                                                                                                                                                                                                                            |
|                                    | Buckingham-Plano Rd Vet Clinic Bright Eyes Vision Clinic T-Mobile Leslie's Poolmart Beauty Supply 4U Tino & Girls Hair Salon ACE Cash Express Juarez Barber Shop & Salon Clinica Familia la Virgen de Guad. King Wash & Dry Cowboy Tax Total by Verizon Hollywood Beauty Lopez Auto Insurance Nail 'N' Nails Smile Magic Family Dental CenterWell Senior Primary Care Fiesta Mart Gamestop Subway Yummy Thai BC Alterations & Gifts |