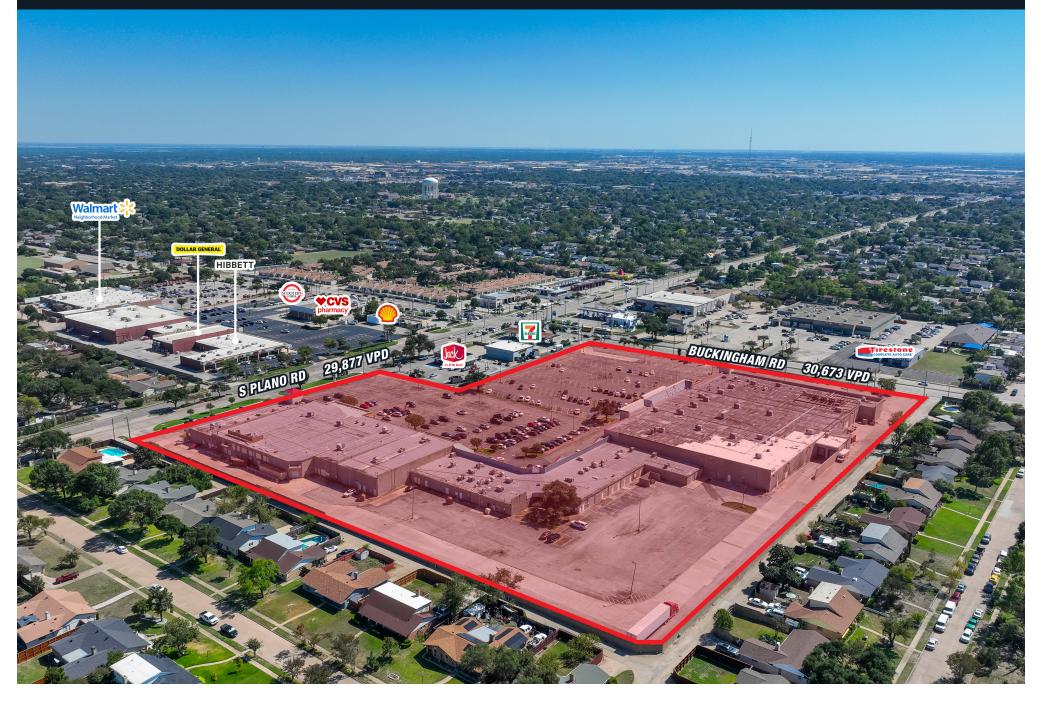

## BUCKINGHAM PLACE | NWC BUCKINGHAM RD & PLANO RD, RICHARDSON, TX 75042

The information was obtained from sources deemed reliable; however, Weitzman has not verified it and makes no guarantees, warranties or representations as to the completeness or accuracy thereof. The presentation of this real estate information is subject to errors; omissions; change of price; prior sale or lease, or withdrawal without notice. You and your advisors should conduct a careful independent investigation of the property to determine if it is suitable for your intended purpose.