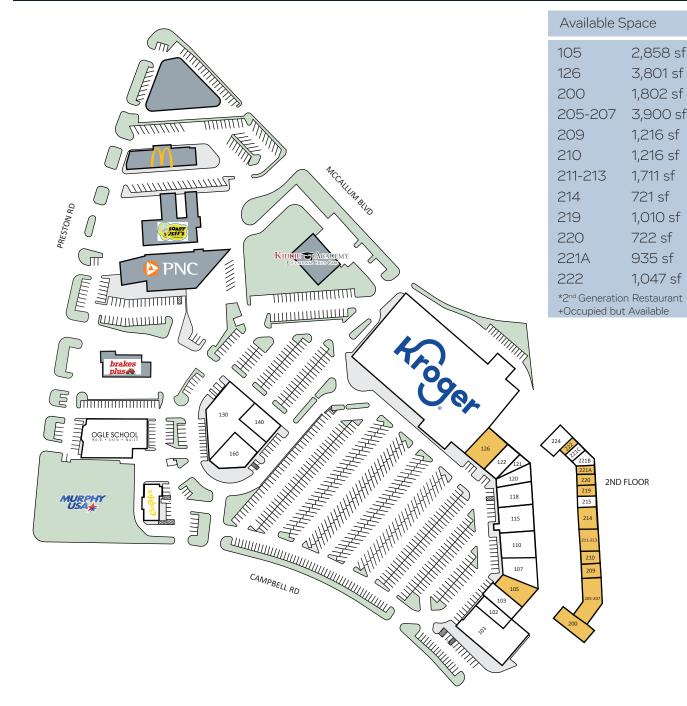

## PRESTON TRAIL VILLAGE 17194 PRESTON RD, DALLAS, TX 75248

101 Action Behavior Center 9,312 sf 1.432 sf 102 Hot Pizza Image Cleaners 2,060 sf 103 3.178 sf 107 Iris Nails 110 Color Studio 4.046 sf 115 Shebelle Ethiopian 3,981 sf 3,130 sf 118 Knot 2 Shaggy 120 Sharkey's Cuts for Kids 1,088 sf 121 Chi King Foot Spa 2,000 sf 122 1,968 sf Veterinarian Harutaka Sushi 3,534 sf 140 215 Soul Friends Yoga 1.990 sf Epic Office 1,784 sf 221B 221C The Photo Space 933 sf 224 North Dallas Smiles 2,748 sf 130 **Ovation Salon Suites** 8.915 sf 160 Children's Dental 3,657 sf Ogle Beauty School 10,710 sf 17174

PAD-D CosMc's

**Current Tenants** 

Kroger

62.828 sf

1.917 sf

300

The information was obtained from sources deemed reliable; however, Weitzman has not verified it and makes no guarantees, warranties or representations as to the completeness or accuracy thereof. The presentation of this real estate information is subject to errors; omissions; change of price; prior sale or lease, or withdrawal without notice. You and your advisors should conduct a careful independent investigation of the property to determine if it is suitable for your intended purpose.