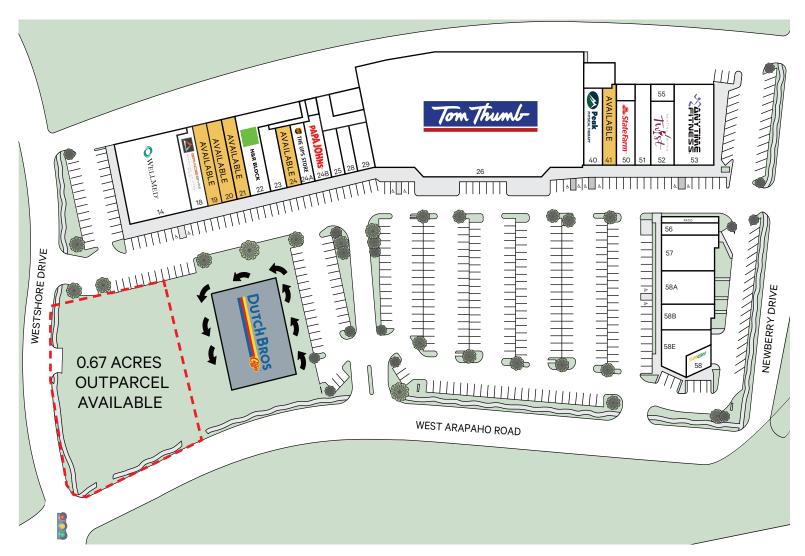

## **Current Tenants**

| 14  | Wellmed                  | 9,422 sf |
|-----|--------------------------|----------|
| 18  | Gracie's Gym BJJ         | 2,671 sf |
| 22  | H&R Block                | 3,183 sf |
| 23  | Action Video Service     | 1,425 sf |
| 24A | The UPS Store            | 1,400 sf |
| 24B | Papa John's Pizza        | 1,400 sf |
| 25  | D-Town Jewelers          | 720 sf   |
| 28  | Minsky Cleaners          | 1,320 sf |
| 29  | Hair Pro                 | 900 sf   |
| 26  | Tom Thumb                | 43,256 s |
| 40  | Peak Physical Therapy    | 2,000 sf |
| 50  | State Farm Insurance     | 1,500 sf |
| 51  | Express Driving School   | 1,230 sf |
| 52  | Painting with a Twist    | 2,694 sf |
| 53  | Anytime Fitness          | 5,000 sf |
| 55  | A.V. Pharmacy Storage    | 681 sf   |
| 56  | Bella Flan               | 1,359 sf |
| 57  | Arapaho Village Pharmacy | 2,800 sf |
| 58A | Meridith David, DDS      | 3,386 sf |
| 58B | Star Nails Salon         | 1,200 sf |
| 58E | China Express            | 2,000 sf |
| 58  | Subway                   | 1,800 sf |
|     |                          |          |

## Available Space

| 19 | 2,000 st |
|----|----------|
| 20 | 1,980 sf |
| 21 | 2,100 sf |
| 24 | 2,150 sf |
| 41 | 1,980 sf |