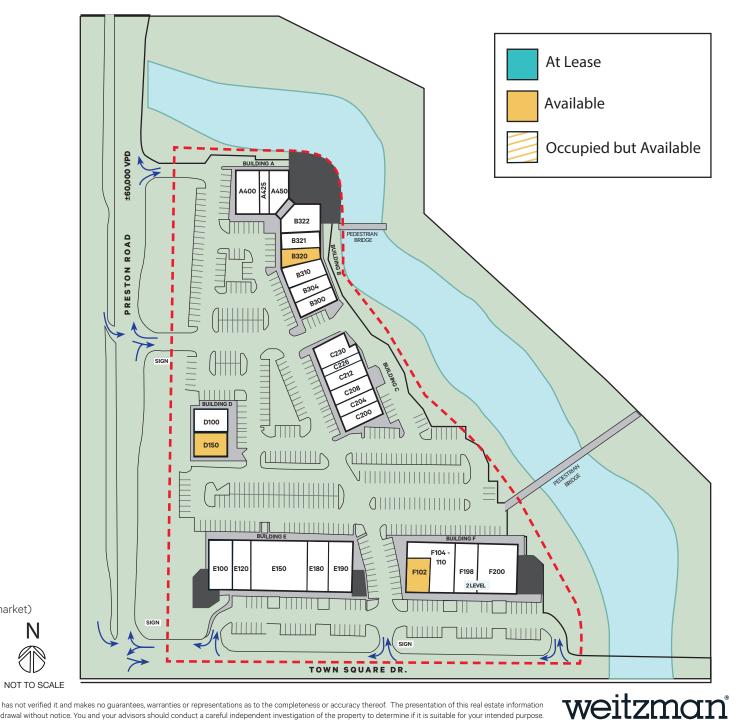

## Current Tenants

|            | BUILDING A                                               |                                                                                                                               |                                                                             |  |
|------------|----------------------------------------------------------|-------------------------------------------------------------------------------------------------------------------------------|-----------------------------------------------------------------------------|--|
|            | 400                                                      | Pei Wei                                                                                                                       | 3,080 sf                                                                    |  |
|            | 425                                                      | Harter Strength & Conditioning                                                                                                | 1,506 sf                                                                    |  |
|            | 450                                                      | Turkish Cafe & Lounge                                                                                                         | 1,939 sf                                                                    |  |
|            | BUILDIN<br>300<br>304<br>310<br><b>320</b><br>321<br>322 | IG B<br>CBD Plus<br>Knockouts Haircuts for Men<br>Dallas Nails & Lashes<br>Available<br>The UPS Store<br>Cibo Cucina Italiana | 1,620 sf<br>1,330 sf<br>2,380 sf<br><b>1,657 sf</b><br>1,380 sf<br>3,450 sf |  |
|            |                                                          |                                                                                                                               |                                                                             |  |
|            | BUILDIN<br>200                                           | IG C<br>L&L Hawaiian BBQ                                                                                                      | 1,797 sf                                                                    |  |
|            | 200                                                      | Invictus Vape                                                                                                                 | 1,797 si<br>1,406 sf                                                        |  |
|            | 208                                                      | Starwood Med Spa                                                                                                              | 1,295 sf                                                                    |  |
|            | 212                                                      | Arte Dental                                                                                                                   | 1,879 sf                                                                    |  |
|            | 226                                                      | Five Star Massage                                                                                                             | 875 sf                                                                      |  |
|            | 230                                                      | Masala Wok                                                                                                                    | 2,700 sf                                                                    |  |
| BUILDING D |                                                          |                                                                                                                               |                                                                             |  |
|            | 100                                                      | Ricky's Hot Chicken                                                                                                           | 2,788 sf                                                                    |  |
|            | 150                                                      | Available (2nd Gen Restaurant)                                                                                                | 1,671 sf                                                                    |  |
| BUILDING E |                                                          |                                                                                                                               |                                                                             |  |
|            | 100                                                      | Honey Berry Pancakes and Cafe                                                                                                 | 3,941 sf                                                                    |  |
|            | 120                                                      | Yummy Burgers & BBQ                                                                                                           | 1,500 sf                                                                    |  |
|            | 150                                                      | Cheeky Monkey                                                                                                                 | 8,289 sf                                                                    |  |
|            | 180                                                      | Veterinary Dental Specialties                                                                                                 | 2,325 sf                                                                    |  |
|            | 190                                                      | Craft Foods European Market                                                                                                   | 2,917 sf                                                                    |  |
| BUILDING F |                                                          |                                                                                                                               |                                                                             |  |
|            | 102*                                                     | Available                                                                                                                     | 2,073 sf                                                                    |  |
|            |                                                          | Russian School of Math                                                                                                        | 4,850 sf                                                                    |  |
|            |                                                          |                                                                                                                               |                                                                             |  |

| 104 -110 | ) Russian School of Math | 4,850 sf  |
|----------|--------------------------|-----------|
| 198      | II Brothers Grill        | 7,020 sf  |
| 200      | Imaginique Salon Suites  | 14,007 sf |

\*Space has a grease trap and walk-ins (former meat market)

The information was obtained from sources deemed reliable; however, Weitzman has not verified it and makes no guarantees, warranties or representations as to the completeness or accuracy thereof. The presentation of this real estate information is subject to errors; omissions; change of price; prior sale or lease, or withdrawal without notice. You and your advisors should conduct a careful independent investigation of the property to determine if it is suitable for your intended purpose.