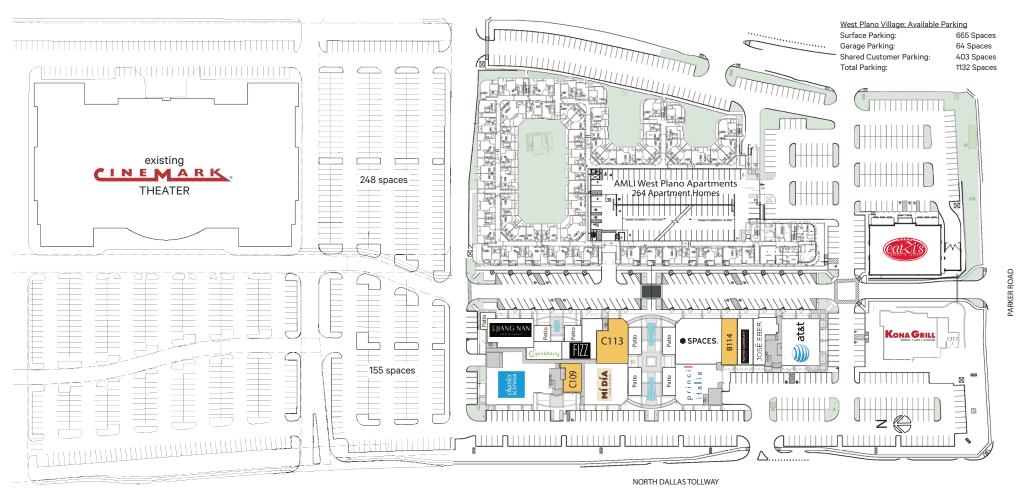

## **Current Tenants**

| B100              | AT&T                                  | 5,334 sf    | B200   | Spaces         | 31,211 sf      | C115                      | Fizz       | 3,326 sf  |
|-------------------|---------------------------------------|-------------|--------|----------------|----------------|---------------------------|------------|-----------|
| B106              | José Eber                             | 2,352 sf    | B224   | Aspire Allergy | 2,688 sf       | C121                      | Jiang Nan  | 4,433 sf  |
| B110              | MC Skin Studio                        | 2,455 sf    | C105   | Mi Dia         | 5,528 sf       | C115                      | Fizz       | 3,326 sf  |
| B114              | Available 1,84                        | 8 sf usable | C109+  | Available 1,   | 485 sf usable  | C117                      | Pinkberry  | 1,566 sf  |
| 1,916 sf rentable |                                       |             |        | •              | 1,614 rentable | 5967                      | Eatzi's    | 10,500 sf |
| B120              | Princi Italia                         | 4,711 sf    | C111   | Charles Schwa  | b 11,550 sf*   | 5973                      | Kona Grill | 7,847 sf  |
|                   | · · · · · · · · · · · · · · · · · · · |             | C113** | Available 3,   | 339 sf usable  | * includes second floor   |            |           |
|                   |                                       |             |        | 3              | ,758 rentable  | +2nd-gen r<br>**restauran |            |           |