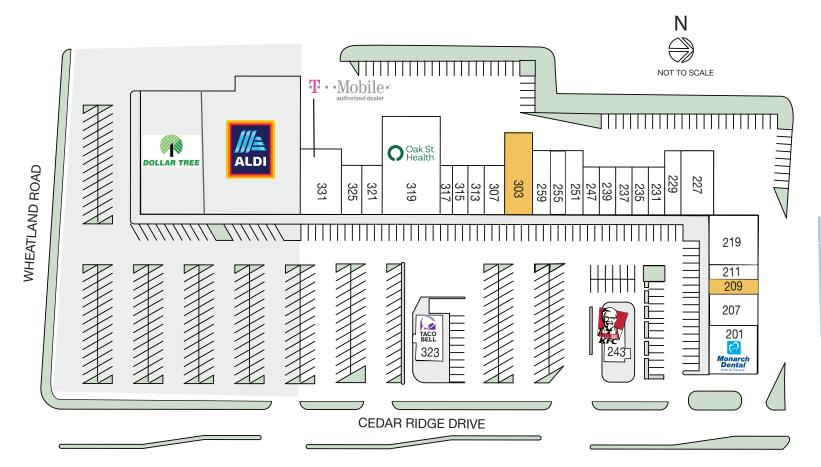

## Available Space

209 624 sf 4.053 sf 303\*

\*2nd Gen Restaurant

## Current Tenants

| 307 | Best Donuts                  | 1,047 sf | 201 | Monarch Dental              | 3,400 sf | 235 | Seasons Nails          | 990 sf   |
|-----|------------------------------|----------|-----|-----------------------------|----------|-----|------------------------|----------|
| 313 | Travel Agents of Duncanville | 1,020 sf | 207 | Onin Staffing               | 2,030 sf | 237 | Appliance Outlet       | 1,020 sf |
| 315 | Highend Beauty               | 1,020 sf | 211 | KMS Glam Studio             | 1,200 sf | 239 | Gentleman Culture      | 1,200 sf |
| 317 | Anna Tailor Shop             | 840 sf   | 219 | Journey Dance Center        | 3,920 sf | 243 | Kentucky Fried Chicken | 1,557 sf |
| 319 | Oak Street Health            | 8,400 sf | 227 | Lavishing Lashes            | 3,260 sf | 247 | Fragrance Depot        | 1,800 sf |
| 331 | T-Mobile Limited             | 4,000 sf | 229 | Melonie Ann's Boutique      | 1,400 sf | 251 | JZ Embroidery          | 1,920 sf |
| 325 | Papa John's                  | 1,348 sf | 231 | Amy's African Hair Braiding | 960 sf   | 255 | The Joint              | 1,455 sf |
| 321 | Gone Postal                  | 1,652 sf |     |                             |          | 259 | Good Hair Day Salon    | 1,500 sf |