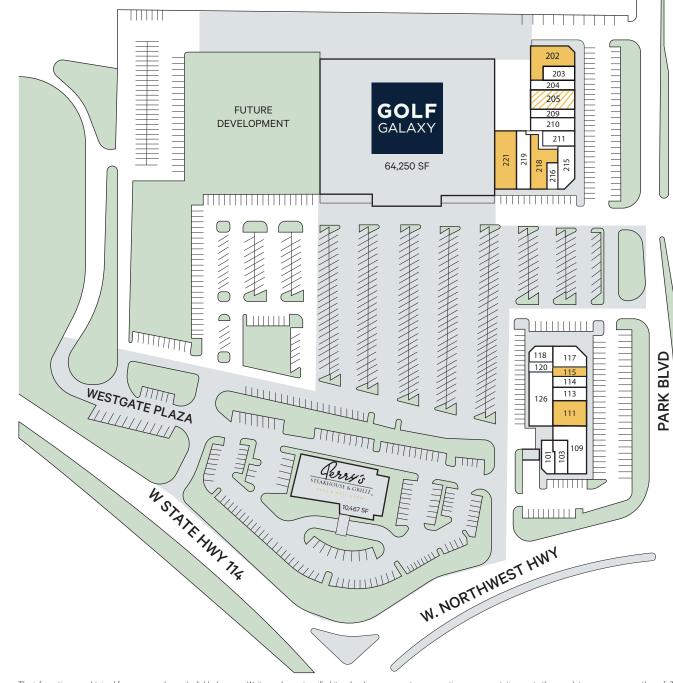

## PARK PLACE 2100-2150 W NORTHWEST HWY, GRAPEVINE, TX 76051

| Available Space                         |                                                                    |  |  |  |
|-----------------------------------------|--------------------------------------------------------------------|--|--|--|
| 111<br>115<br>202<br>205*<br>218<br>221 | 2,400 sf<br>557 sf<br>3,200 sf<br>2,756 sf<br>3,418 sf<br>3,950 sf |  |  |  |
| *Occupied but Available                 |                                                                    |  |  |  |

## Current Tenants

| 101 | Wingstop                     | 1,800 sf |
|-----|------------------------------|----------|
| 103 | Jo's Tailor & Shoe Repoir    | 1,163 sf |
| 109 | Texas Paint & Wallpaper      | 3,000 sf |
| 113 | The Dance Place              | 1,800 sf |
| 114 | Pack N Mail                  | 954 sf   |
| 117 | Marco's Pizza                | 1,368 sf |
| 118 | Vetwell RX                   | 1,457 sf |
| 120 | Hair Drama                   | 645 sf   |
| 126 | Salon Centric                | 4,050 sf |
| 203 | Carousel Nails               | 1,100 sf |
| 204 | Share Dentistry              | 1,500 sf |
| 205 | Wicho's House Restaurant     | 2,756 sf |
| 209 | Donut Palace                 | 975 sf   |
| 210 | Thai Riverside               | 1,800 sf |
| 211 | Great Clips                  | 1,311 sf |
| 215 | Grapevine Beer & Wine        | 1,615 sf |
| 216 | Subway                       | 799 sf   |
| 219 | Angel's Fabrics & Upholstery | 2,668 sf |