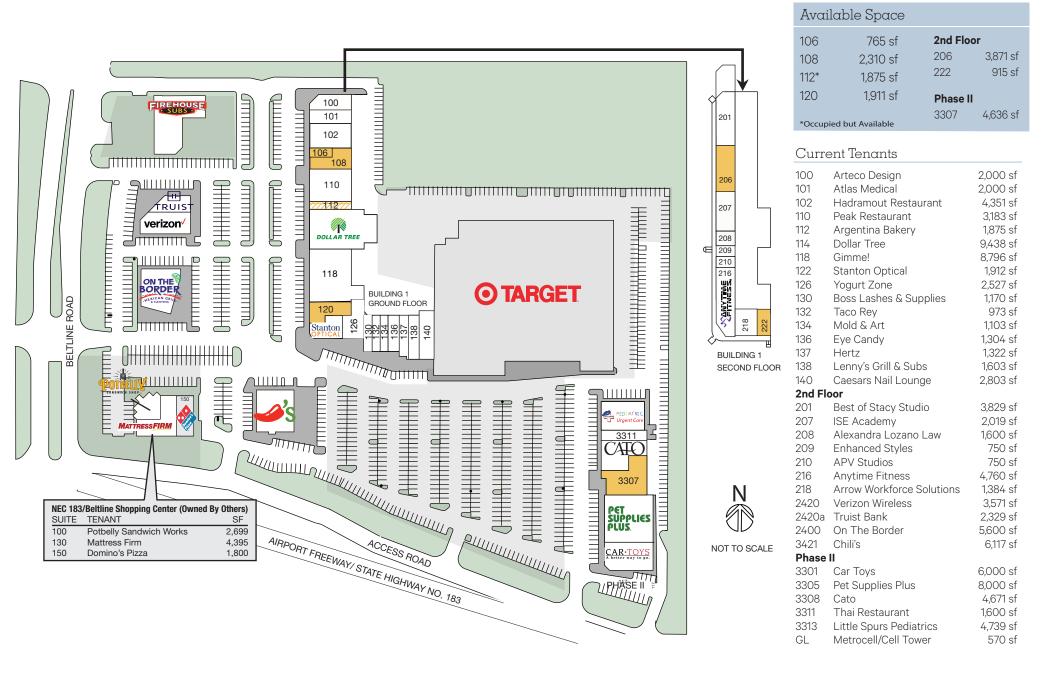

## IRVING TOWNE CENTER | 3401 W AIRPORT FRWY, IRVING, TX 75062



## Intations as to the completeness or accuracy thereof. The presentation of this real estate information eful independent investigation of the property to determine if it is suitable for your intended purpose.

The information was obtained from sources deemed reliable; however, Weitzman has not verified it and makes no guarantees, warranties or representations as to the completeness or accuracy thereof. The presentation of this real estate information is subject to errors; omissions; change of price; prior sale or lease, or withdrawal without notice. You and your advisors should conduct a careful independent investigation of the property to determine if it is suitable for your intended purpose.