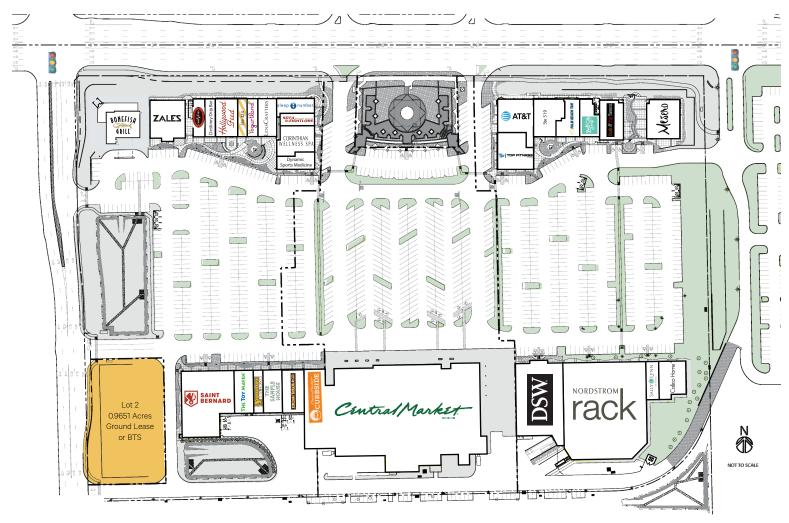

## Current Tenants

| onefish Grill<br>ales | 5,620 sf                                                                                          | 345                                                                                                                                                     | Corinthian Wellness Spa                                                                                                                                                 | 4,686 sf                                                                                                                                                                                                                                                                                                                                          |
|-----------------------|---------------------------------------------------------------------------------------------------|---------------------------------------------------------------------------------------------------------------------------------------------------------|-------------------------------------------------------------------------------------------------------------------------------------------------------------------------|---------------------------------------------------------------------------------------------------------------------------------------------------------------------------------------------------------------------------------------------------------------------------------------------------------------------------------------------------|
| aics                  | 6,315 sf                                                                                          | 351                                                                                                                                                     | Dynamic Sports Medicine                                                                                                                                                 | 2,589 sf                                                                                                                                                                                                                                                                                                                                          |
| oalVines              | 2,003 sf                                                                                          | 401                                                                                                                                                     | Saint Bernard                                                                                                                                                           | 13,793 sf                                                                                                                                                                                                                                                                                                                                         |
| estiney Drip Bar      | 1,694 sf                                                                                          | 411                                                                                                                                                     | The Toy Maven                                                                                                                                                           | 3,925 sf                                                                                                                                                                                                                                                                                                                                          |
| ollywood Feed         | 3,916 sf                                                                                          | 419                                                                                                                                                     | Signature Nails                                                                                                                                                         | 1,905 sf                                                                                                                                                                                                                                                                                                                                          |
| laire's (Available)   | 1,477 sf                                                                                          | 423                                                                                                                                                     | Sample House & Candle Shop                                                                                                                                              | 3,627 sf                                                                                                                                                                                                                                                                                                                                          |
| ogurtland             | 1,988 sf                                                                                          | 433                                                                                                                                                     | Jordan Taylor & Company                                                                                                                                                 | 4,323 sf                                                                                                                                                                                                                                                                                                                                          |
| ensCrafters           | 3,200 sf                                                                                          | 1425                                                                                                                                                    | Central Market                                                                                                                                                          | 69,108 sf                                                                                                                                                                                                                                                                                                                                         |
| leep Number           | 3,071 sf                                                                                          | 1435                                                                                                                                                    | DSW Shoes                                                                                                                                                               | 15,713 sf                                                                                                                                                                                                                                                                                                                                         |
| ota Weightloss        | 1,734 sf                                                                                          | 1445                                                                                                                                                    | Nordstrom Rack                                                                                                                                                          | 35,605 sf                                                                                                                                                                                                                                                                                                                                         |
| C                     | estiney Drip Bar<br>bllywood Feed<br>aire's (Available)<br>ogurtland<br>ensCrafters<br>eep Number | estiney Drip Bar 1,694 sf<br>bllywood Feed 3,916 sf<br>aire's (Available) 1,477 sf<br>ogurtland 1,988 sf<br>ensCrafters 3,200 sf<br>eep Number 3,071 sf | estiney Drip Bar 1,694 sf 411  bllywood Feed 3,916 sf 419  aire's (Available) 1,477 sf 423  bgurtland 1,988 sf 433  ensCrafters 3,200 sf 1425  eep Number 3,071 sf 1435 | palVines 2,003 sf 401 Saint Bernard palVines 2,003 sf 401 Saint Bernard palVines 2,003 sf 411 The Toy Maven pollywood Feed 3,916 sf 419 Signature Nails paire's (Available) 1,477 sf 423 Sample House & Candle Shop pagurtland 1,988 sf 433 Jordan Taylor & Company pansCrafters 3,200 sf 1425 Central Market peep Number 3,071 sf 1435 DSW Shoes |

501 Top Fitness Store 5,675 sf AT&T 511 6,019 sf CorePower Yoga 519 4,530 sf 520 Palm Beach Tan 3,406 sf 541 Buff City Soap 2,991 sf 551 Cork & Pig Tavern 4,219 sf 1471 Mesero 6,013 sf Lot 2 0.9651 ac Available

Sally Lynn Home

Calico Home

631

2,216 sf

4,216 sf