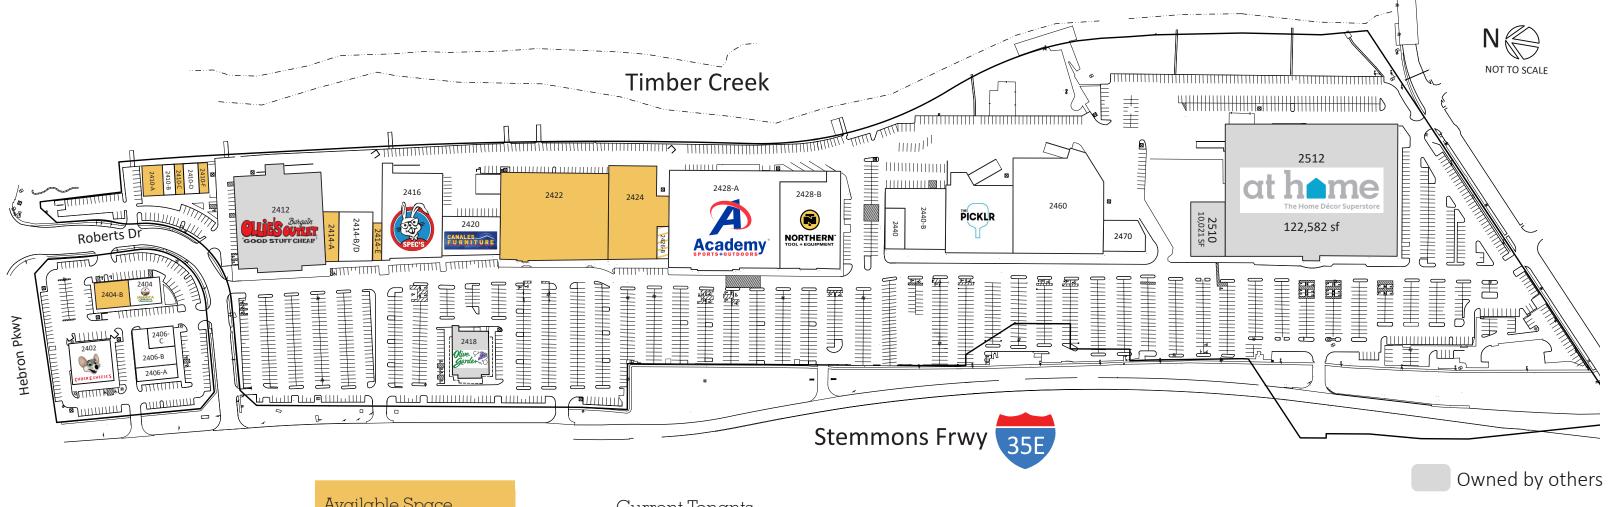

| Available Space           |           |  |  |  |  |
|---------------------------|-----------|--|--|--|--|
| 2,404-B                   | 4,810 sf  |  |  |  |  |
| 2410-A                    | 4,003 sf  |  |  |  |  |
| 2410-C                    | 1,184 sf  |  |  |  |  |
| 2410-F                    | 1,200 sf  |  |  |  |  |
| 2414-A                    | 2,985 sf  |  |  |  |  |
| 2414-E                    | 1,458 sf  |  |  |  |  |
| 2422                      | 50,000 sf |  |  |  |  |
| 2424                      | 25,080 sf |  |  |  |  |
| 2426-B**                  | 2,765 sf  |  |  |  |  |
| ** Occupied but Available |           |  |  |  |  |

| Current Tenants |                          |           |        |                           |            |  |
|-----------------|--------------------------|-----------|--------|---------------------------|------------|--|
| 2402            | Chuck E. Cheese          | 8,500 sf  | 2420   | Canales Furniture         | 10,563 sf  |  |
| 2404            | Roland's Jamaica Chicken | 4,206 sf  | 2428-A | Academy Sports            | 61,417 sf  |  |
| 2406-A          | Johnson Fit              | 3,806 sf  | 2428-B | Northern Tool & Equipment | 27,908 sf  |  |
| 2406-B          | All American Flooring    | 5,000 sf  | 2440   | Jinbeh Japanese Rest      | 4,500 sf   |  |
| 2406-C          | Staff Force              | 2,410 sf  | 2440-B | The Salon Professionals   | 15,064 sf  |  |
| 2410-B          | Sun's Tailor             | 1,260 sf  | 2450   | The Picklr                | 25,652 sf  |  |
| 2410-D          | MyEyeDr.                 | 2,895 sf  | 2460   | Launch Entertainment Park | 46,039 sf  |  |
| 2412            | Ollie's Bargain Outlet   | 45,373 sf | 2470   | Smile Magic               | 6,656 sf   |  |
| 2414-B/D        | Lifestyle Furniture      | 8,500 sf  |        |                           |            |  |
| 2416            | Spec's                   | 25,908 sf | 2510   | Octapharma Plasma         | 10,021 sf  |  |
| 2418            | Olive Garden             | 9,098 sf  | 2512   | At Home                   | 122,582 sf |  |
|                 |                          |           |        |                           |            |  |