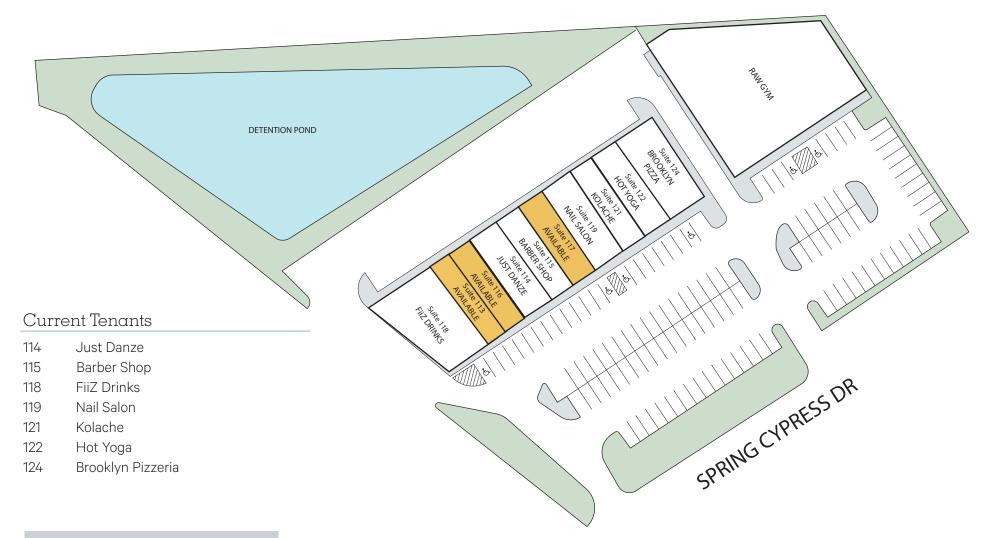

| Available Space |          |
|-----------------|----------|
| 113             | 1,650 sf |
| 116             | 1,200 sf |
| 117             | 1,500 sf |

The information was obtained from sources deemed reliable; however, Weitzman has not verified it and makes no guarantees, warranties or representations as to the completeness or accuracy thereof. The presentation of this real estate information is subject to errors; omissions; change of price; prior sale or lease, or withdrawal without notice. You and your advisors should conduct a careful independent investigation of the property to determine if it is suitable for your intended purpose.