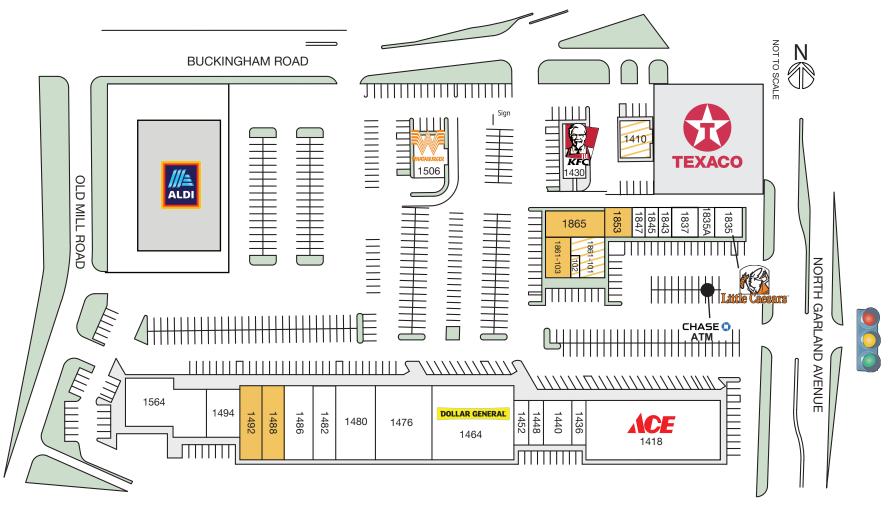

| Avail | lable | Space  |
|-------|-------|--------|
| ,     | -00   | .01000 |

1410\* 2.000 sf 1488 3,000 sf 1492 3,000 sf 1,600 sf 1853 1861-101\* 2.000 sf 1861-102\* 400 sf 1861-103 2,480 sf 2,290 sf

\*Occupied but Available

## Current Tenants

| 1410 | Crazy Catfish          | 2,000 sf  | 148 |
|------|------------------------|-----------|-----|
| 1418 | Ace Hardware           | 14,400 sf |     |
| 1430 | KFC                    | 3,000 sf  | 148 |
| 1436 | Schugga Bear Creations | 870 sf    | 149 |
| 1440 | Lovely Nails           | 3,000 sf  | 150 |
| 1448 | Northstar Foot Spa     | 1,040 sf  | 156 |
| 1452 | Nutrition with a Twist | 1,050 sf  | 183 |
| 1464 | Dollar General         | 10,100 sf |     |
| 1476 | Smile Magic            | 7,000sf   |     |

| 1480 | Del Rancho Mexican    |          |
|------|-----------------------|----------|
|      | Restaurant            | 6,050 sf |
| 1486 | Furniture Empire      | 4,950 sf |
| 1494 | Battle Axe Barbell    | 4,500 sf |
| 1506 | Whataburger           | 2,430 sf |
| 1564 | Dallas Automotive     | 5,525 sf |
| 1835 | Little Caesar's Pizza | 1,408 sf |
|      |                       |          |

| 1835A    | Fruti Paleteria         | 992 sf   |
|----------|-------------------------|----------|
| 1837     | Medicos Family Clinic   | 1,200 sf |
| 1843     | Northstar Tailor Shop   | 640 sf   |
| 1845     | Endless Barbershop      | 800 sf   |
| 1847     | Allstate Insurance      | 800 sf   |
| 1861-101 | New Image Bridal & Hair | 2,000 sf |
| 1861-102 | Beauty Barn             | 400 sf   |