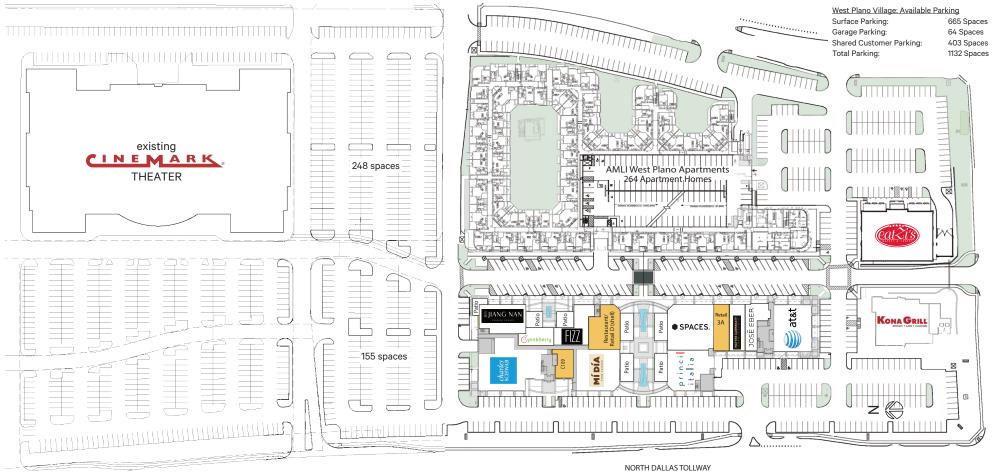

## WEST PLANO VILLAGE | NEC OF PARKER RD & DALLAS NORTH TOLLWAY, PLANO, TX 75093

| Available Space                      |  |
|--------------------------------------|--|
| C109 1,614 sf                        |  |
| Restaurant/Retail D (shell) 3,956 sf |  |
| Retail 3A 1,848 sf                   |  |

## Current Tenants

| B100 | AT&T                                                                                         | 5,334 sf   | C117                   | Pinkberry                                                      | 1,566 sf  |  |
|------|----------------------------------------------------------------------------------------------|------------|------------------------|----------------------------------------------------------------|-----------|--|
| B106 | José Eber                                                                                    | 2,352 sf   | C200                   | Spaces                                                         | 8,000 sf* |  |
| 3B   | MC Skin Studio                                                                               | 2,455 sf   | 5967                   | Eatzi's                                                        | 10,500 sf |  |
| B120 | Princi Italia                                                                                | 4,559 sf   | 5967                   | Kona Grill                                                     | 7,847 sf  |  |
| C105 | Mi Dia                                                                                       | 5,528 sf   | Н                      | Jiang Nan Chinese Fusion                                       | 4,433 sf  |  |
| C111 | Charles Schwab                                                                               | 11,446 sf* |                        |                                                                |           |  |
| C115 | Fizz                                                                                         | 3,326 sf   | *includes second floor |                                                                |           |  |
| 0    | s, warranties or representations as to the co<br>rs should conduct a careful independent inv | · · · · ·  |                        | of this real estate information ble for your intended purpose. | eitzma    |  |