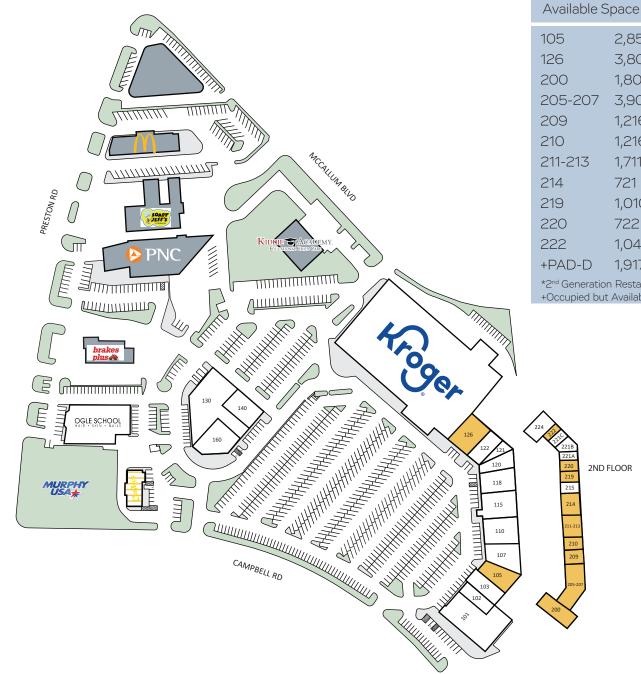

## PRESTON TRAIL VILLAGE 17194 PRESTON RD, DALLAS, TX 75248

| 105                                                               | 2,858 sf |  |
|-------------------------------------------------------------------|----------|--|
| 126                                                               | 3,801 sf |  |
| 200                                                               | 1,802 sf |  |
| 205-207                                                           | 3,900 sf |  |
| 209                                                               | 1,216 sf |  |
| 210                                                               | 1,216 sf |  |
| 211-213                                                           | 1,711 sf |  |
| 214                                                               | 721 sf   |  |
| 219                                                               | 1,010 sf |  |
| 220                                                               | 722 sf   |  |
| 222                                                               | 1,047 sf |  |
| +PAD-D                                                            | 1,917 sf |  |
| *2 <sup>nd</sup> Generation Restaurant<br>+Occupied but Available |          |  |
|                                                                   |          |  |

## **Current Tenants**

| 300            | Kroger                  | 62,828 sf |  |
|----------------|-------------------------|-----------|--|
| 101            | Action Behavior Center  | 9,312 sf  |  |
| 102            | Hot Pizza               | 1,432 sf  |  |
| 103            | Image Cleaners          | 2,060 sf  |  |
| 107            | Iris Nails              | 3,178 sf  |  |
| 110            | Color Studio            | 4,046 sf  |  |
| 115            | Shebelle Ethiopian      | 3,981 sf  |  |
| 118            | Knot 2 Shaggy           | 3,130 sf  |  |
| 120            | Sharkey's Cuts for Kids | 1,088 sf  |  |
| 121            | Chi King Foot Spa       | 2,000 sf  |  |
| 122            | Veterinarian            | 1,968 sf  |  |
| 140            | Harutaka Sushi          | 3,534 sf  |  |
| 215            | Soul Friends Yoga       | 1,990 sf  |  |
| 221A           | RS Diamond Broker       | 935 sf    |  |
| 221B           | Epic Office             | 1,784 sf  |  |
| 221C           | The Photo Space         | 933 sf    |  |
| 224            | North Dallas Smiles     | 2,748 sf  |  |
| 130            | Ovation Salon Suites    | 8,915 sf  |  |
| 160            | Children's Dental       | 3,657 sf  |  |
| 17174          | Ogle Beauty School      | 10,710 sf |  |
| +PAD-D CosMc's |                         | 1,917 sf  |  |
|                |                         |           |  |