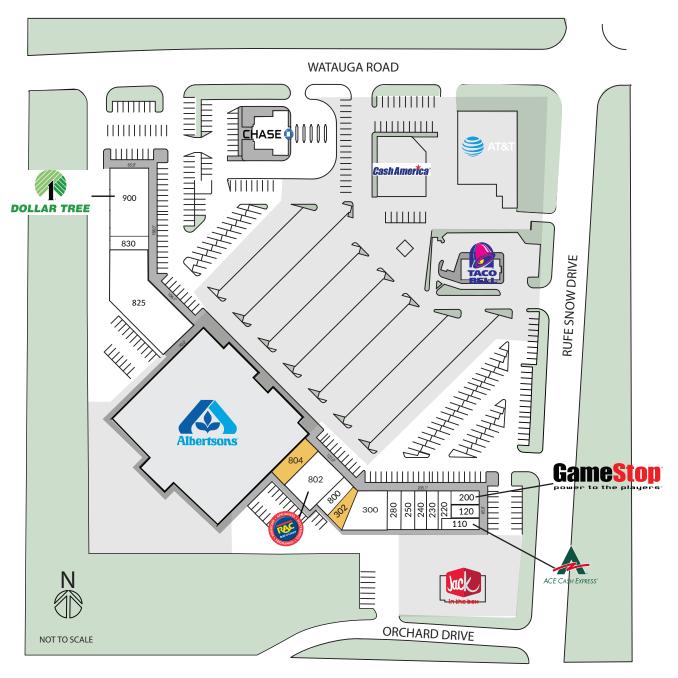

## Available Space

1,495 sf 302 2,600 sf 804

## Current Tenants

| 900 | Dollar Tree                 | 8,450 sf |
|-----|-----------------------------|----------|
| 830 | California Nails            | 1,000 sf |
| 825 | Elegant Furniture           | 11,980 s |
| 802 | Rent A Center               | 4,200 st |
| 800 | Tony's Pizza                | 1,955 sf |
| 300 | Your Girlfriend's Closet    | 3,490 sf |
| 280 | Box and Mail                | 1,625 sf |
| 250 | Itoko-Sushi and Ramen       | 1,625 sf |
| 240 | Aviator Pediatric Dentistry | 1,950 sf |
| 230 | Pristine Water              | 997 sf   |
| 220 | Sunshine Donuts             | 1,100 sf |
| 200 | Gamestop                    | 1,266 sf |
| 120 | 1102 Bubble Tea & Coffee    | 1,000 sf |
| 110 | Ace Cash Express            | 1,155 sf |
|     |                             |          |