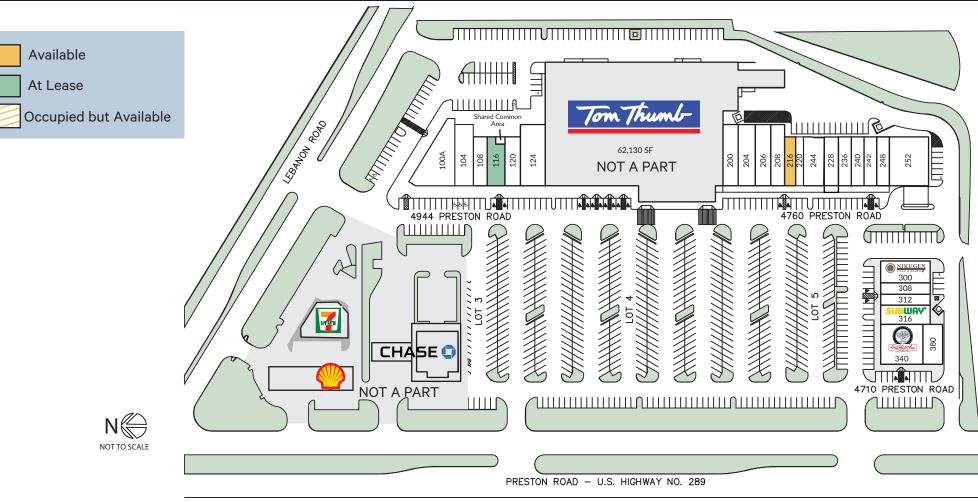

## Current Tenants

| 100A | Kalyan Jewelers        | 6,000 sf | 208 | AAA Texas                  | 3,390 sf | 248 | Shoe Repair Center    | 1,200 sf |
|------|------------------------|----------|-----|----------------------------|----------|-----|-----------------------|----------|
| 104  | Secured Title of Texas | 3,000 sf | 216 | Available                  | 1,600 sf | 252 | D1 Sports Training    | 5,000 sf |
| 108  | Reflexology            | 1,600 sf | 220 | Elegant Nail Salon         | 2,200 sf | 300 | Nikugen Steak & Ramen | 3,000 sf |
| 116  | At Lease               | 2,505 sf | 228 | Chi Tea                    | 2,200 sf | 308 | 100% Chiropractic     | 1,800 sf |
| 120  | Luigi's                | 2,160 sf | 236 | Huntington Learning Center | 1,400 sf | 312 | Little Greek          | 1,830 sf |
| 124  | Leslie's Pro           | 4,000 sf | 240 | Enterprise, Inc.           | 1,600 sf | 316 | Subway                | 1,600 sf |
| 200  | Hearts Desire          | 2,500 sf | 242 | UPS Store                  | 1,200 sf | 340 | Aw Shucks             | 4,531 sf |
| 204  | Sussie's               | 2,477 sf | 244 | UPS Store                  | 2,400 sf | 380 | SOTA Weightloss       | 2,000 sf |
| 206  | Hotworx                | 1.616 sf |     |                            |          |     |                       |          |