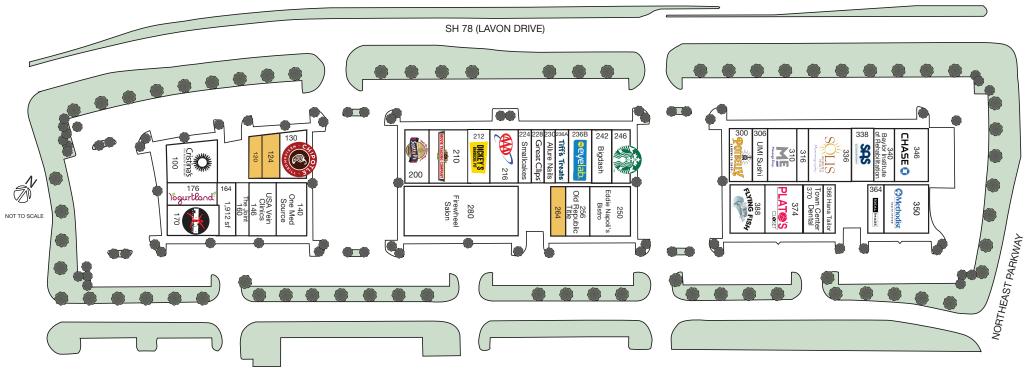

Building B - 4280 Lavon Dr

280 Firewheel Salon

| Available S | pace |
|-------------|------|
|-------------|------|

| 120 | 1,201 sf |
|-----|----------|
| 124 | 1,324 sf |
| 264 | 1,500 sf |

## Current Tenants

Building A - 4170 Lavon Dr

| Ballaling A 4170 Eavon Bi |     |                       | Dulla    | ing b -too Lavoii bi |                       |          |
|---------------------------|-----|-----------------------|----------|----------------------|-----------------------|----------|
|                           | 100 | Cristina's Restaurant | 4,500 sf | 200                  | Scotty P's Hamburgers | 2,882 sf |
|                           | 130 | Chipotle              | 2,741 sf | 210                  | Movie Trading Company | 4,403 sf |
|                           | 140 | One Med Source        | 2,813 sf | 212                  | Dickey's BBQ          | 1,577 sf |
|                           | 146 | USA Vein Clinics      | 3,119 sf | 216                  | AAA                   | 3,424 sf |
|                           | 160 | The Joint             | 1,482 sf | 224                  | Smallcakes            | 1,250 sf |
|                           | 164 | Simply Crowns         | 1,912 sf | 228                  | Great Clips           | 1,151 sf |
|                           | 170 | Pei Wei Asian Diner   | 3,265 sf | 230                  | Allure Nails          | 1,322 sf |
|                           | 176 | Yogurtland            | 1,845 sf | 236A                 | Tiff's Treats         | 1,700 sf |
|                           |     |                       |          | 236B                 | My Eyelab             | 2,500 sf |
|                           |     |                       |          | 242                  | Bigdash               | 2,250 sf |
|                           |     |                       |          | 246                  | Starbucks             | 1,700 sf |
|                           |     |                       |          | 250                  | Eddie Napoli's Bistro | 3,393 sf |
|                           |     |                       |          | 256                  | Old Republic Title    | 3,010 sf |

| Duna |                                |             |
|------|--------------------------------|-------------|
| 300  | Potbelly Sandwich Works        | 2,421 sf    |
| 306  | UMI Sushi                      | 1,220 sf    |
| 310  | Massage Envy                   | 3,524 sf    |
| 316  | European Wax Center            | 1,321 sf    |
| 336  | Solis Women's Health           | 3,902 sf    |
| 338  | SAS Shoes                      | 2,436 sf    |
| 340  | Baylor Institute of Rehabilita | tion2,500 s |
| 346  | Chase Bank                     | 4,000 sf    |
| 350  | Methodist Family Health Cer    | ter4,500 sf |
| 364  | Ideal Image                    | 1,549 sf    |
| 366  | Hana Tailor                    | 1,030 sf    |
| 370  | Town Center Dental             | 2,000 sf    |

Building C - 4430 Lavon Dr

374 Plato's Closet

388 The Flying Fish

11,267 sf

3,754 sf

3,500 sf