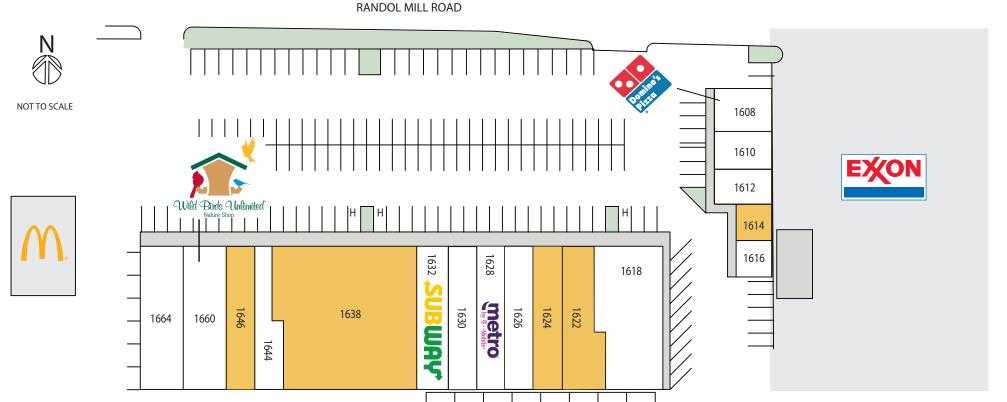

| Available Space |           |  |  |  |  |  |
|-----------------|-----------|--|--|--|--|--|
| 1614            | 550 sf    |  |  |  |  |  |
| 1622            | 2,103 sf  |  |  |  |  |  |
| 1624            | 2,500 sf  |  |  |  |  |  |
| 1638            | 11,575 sf |  |  |  |  |  |
| 1646            | 1,425 sf  |  |  |  |  |  |

| 1608 | Domino's Pizza        | 1,280 sf | 1628 | Metro by T-Mobile          | 1,825 sf |
|------|-----------------------|----------|------|----------------------------|----------|
| 1610 | Randol Donuts         | 920 sf   | 1632 | Subway                     | 1,700 sf |
| 1612 | Quality Tax Service   | 975 sf   | 1630 | Arlington Duplicate Bridge | 1,975 sf |
| 1616 | CNT Computer Repair   | 696 sf   |      | Club                       |          |
| 1618 | TX Black Belt Academy | 3,897 sf | 1644 | Bond Cleaners              | 2,000 sf |
|      | North Arlington       |          | 1660 | Wild Birds Unlimited       | 2,500 sf |
| 1626 | Divine Floral & Gifts | 2,500 sf | 1664 | Fusion Nail                | 2,500 sf |
|      |                       |          |      |                            |          |