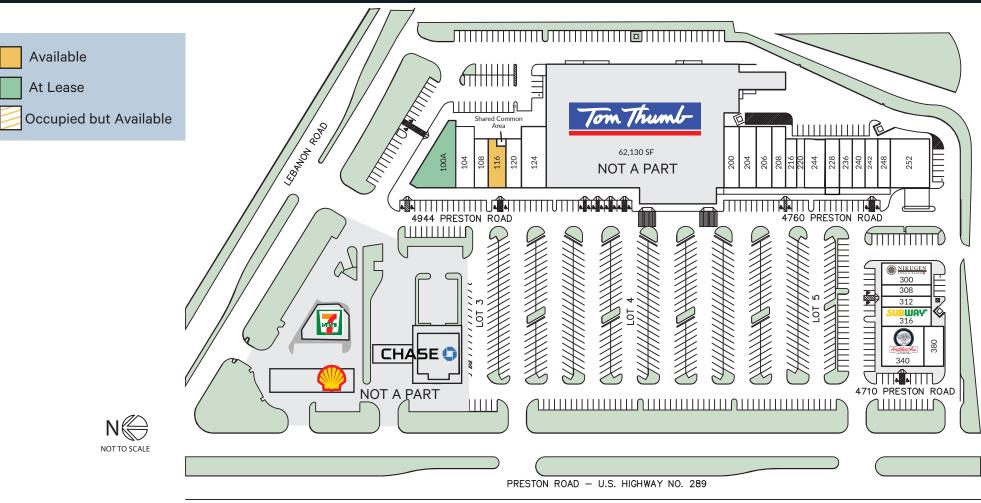

## Current Tenants

| 100A | At Lease               | 6,000 sf | 208 | AAA Texas                  | 3,390 sf | 248 | Shoe Repair Center    | 1,200 sf |
|------|------------------------|----------|-----|----------------------------|----------|-----|-----------------------|----------|
| 104  | Secured Title of Texas | 3,000 sf | 216 | Edible                     | 1,600 sf | 252 | D1 Sports Training    | 5,000 sf |
| 108  | Reflexology            | 1,600 sf | 220 | Elegant Nail Salon         | 2,200 sf | 300 | Nikugen Steak & Ramen | 3,000 sf |
| 116  | Available              | 2,505 sf | 228 | Chi Tea                    | 2,200 sf | 308 | 100% Chiropractic     | 1,800 sf |
| 120  | Luigi's                | 2,160 sf | 236 | Huntington Learning Center | 1,400 sf | 312 | Little Greek          | 1,830 sf |
| 124  | Leslie's Pro           | 4,000 sf | 240 | Enterprise, Inc.           | 1,600 sf | 316 | Subway                | 1,600 sf |
| 200  | Hearts Desire          | 2,500 sf | 242 | UPS Store                  | 1,200 sf | 340 | Aw Shucks             | 4,531 sf |
| 204  | Sussie's               | 2,477 sf | 244 | UPS Store                  | 2,400 sf | 380 | SOTA Weightloss       | 2,000 sf |
| 206  | Hotworx                | 1616 sf  |     |                            |          |     |                       |          |