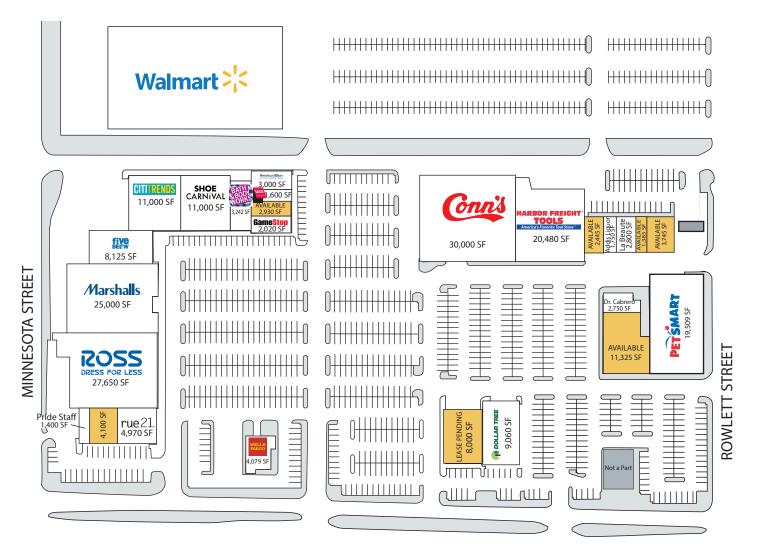

| Available Space |                          |  |
|-----------------|--------------------------|--|
| 5               | 11,325 sf                |  |
| 9               | 3,745 sf                 |  |
| 12              | 8,000 sf *lease pending* |  |
| 19              | 2,930 sf                 |  |
| 21              | 1,385 sf                 |  |
| 25              | 2,445 sf                 |  |
| 26              | 4,100 sf                 |  |

## Current Tenants

| 1<br>2<br>3 | Harbor Freight<br>Petsmart<br>Marshalls | 20,480 sf<br>19,509 sf<br>25,000 sf |
|-------------|-----------------------------------------|-------------------------------------|
| 4           | Ross Dress For Less                     | 27,650 sf                           |
| 6           | Shoe Carnival                           | 11,000 sf                           |
| 7           | Wells Fargo                             | 4,079 sf                            |
| 8           | Dollar Tree Store                       | 9,060 sf                            |
| 10          | Citi Trends                             | 11,000 sf                           |
| 11          | Five Below                              | 8,125 sf                            |
| 13          | America's Best                          | 3,000 sf                            |
| 14          | Rue 21                                  | 4,970 sf                            |
| 15          | Gamestop                                | 2,020 sf                            |
| 16          | Sally Beauty Supply                     | 1,600 sf                            |
| 17          | Conn's Appliance                        | 30,000 sf                           |
| 18          | Bath & Body Works                       | 3,342 sf                            |
| 20          | Pride Staff                             | 1,400 sf                            |
| 22          | La Beaute                               | 2,800 sf                            |
| 23          | Dr. Cabrera                             | 2,250 sf                            |
| 24          | Addis Liquor                            | 1,750 sf                            |