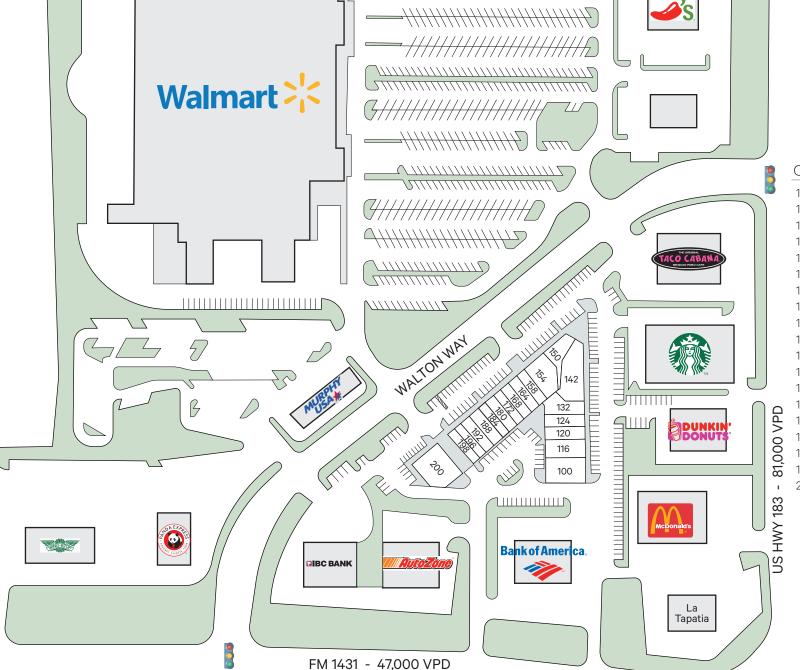

## THE SHOPS AT WHITESTONE | 202 WALTON WAY, CEDAR PARK, TX 78613

## Current Tenants

| 100 | Abby's Crab Shack         | 3,412 sf |
|-----|---------------------------|----------|
| 116 | Lan Foot Spa              | 2,240 sf |
| 120 | Junbi                     | 1,260 sf |
| 124 | Super Donuts              | 1,260 sf |
| 132 | Pho Haus+Bar              | 1,470 sf |
| 142 | Eggs Up                   | 3,000 st |
| 150 | Gangnam Zip               | 1,800 sf |
| 154 | Texas Military Recruiting | 1,863 sf |
| 158 | Little Caesars            | 1,600 sf |
| 164 | Sports Clips              | 1,200 sf |
| 168 | H&R Block                 | 1,540 sf |
| 172 | GameStop                  | 1,540 sf |
| 180 | Rooster's Paint           | 2,400 st |
| 184 | Code Ninjas               | 1,565 sf |
| 188 | VIP Nails                 | 1,200 sf |
| 192 | Pak Mail of Cedar Park    | 1,260 sf |
| 196 | Sally Beauty              | 1,500 sf |
| 198 | Republic Finance          | 1,500 sf |
| 200 | Flow Yoga                 | 4,000 s  |
|     |                           |          |