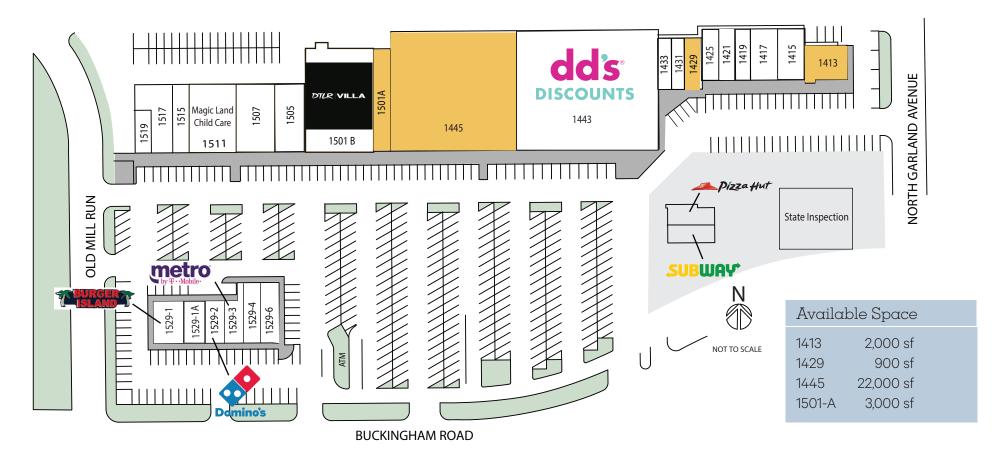

## Current Tenants

| 1529-1  | Burger Island                | 2,250 sf | 1505   | James Yan DDS       | 2,360 sf  | 1425    | Electronic Repair        | 1,200 sf |
|---------|------------------------------|----------|--------|---------------------|-----------|---------|--------------------------|----------|
| 1529-1A | Mariscos Sinaloa             | 692 sf   | 1507   | Helen Beauty Supply | 4,000 sf  | 1421    | Pharmacy                 | 1,800 sf |
| 1529-2  | Domino's Pizza               | 1,500 sf | 1501 B | DTLR Villa          | 9,000 sf  | 1419    | Herbalife                | 900 sf   |
| 1529-3  | Metro by T-Mobile            | 1,310 sf | 1443   | DD's Discount       | 22,100 sf | 1417    | Hair Creations           | 1,800 sf |
| 1529-4  | Freeway Insurance            | 1,293 sf | 1433   | Hair Braiding       | 900 sf    | 1415    | Clinica Hispana San Jose | 1,500 sf |
| 1529-6  | Buckingham Beer & Wine       | 1,400 sf | 1431   | Jagwan Insurance    | 1,200 sf  |         |                          |          |
| 1519    | Magic Land Child Care Center | 3,725 sf |        |                     |           | Mobil   |                          | 352 sf   |
| 1515    | ML Academy                   | 1,870 sf |        |                     |           | Pizza H | ut/Subway                | 2,280 sf |
| 1511    | Magic Land Child Care        | 4,000 sf |        |                     |           |         |                          |          |