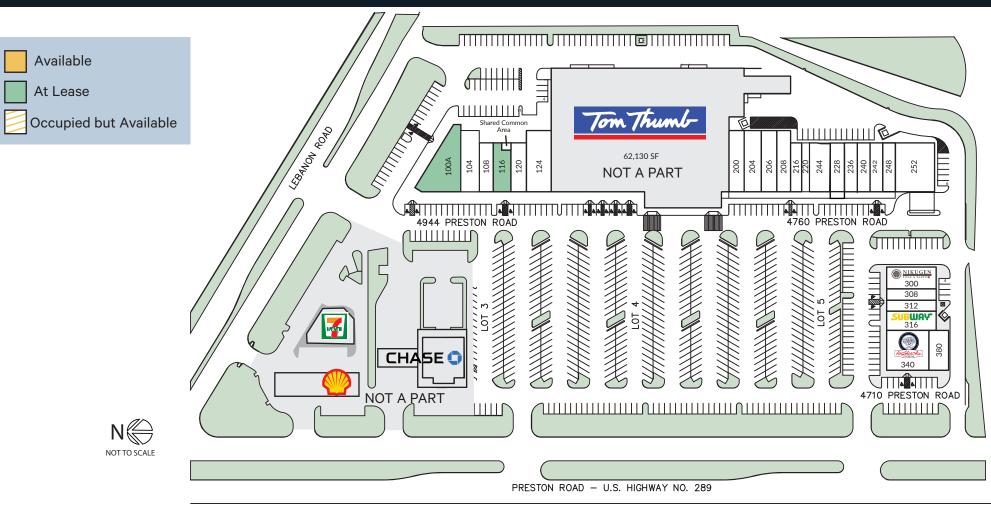

## Current Tenants

| 100A | At Lease               | 6,000 sf | 208 | AAA Texas                  | 3,390 sf | 248 | Shoe Repair Center    | 1,200 sf |
|------|------------------------|----------|-----|----------------------------|----------|-----|-----------------------|----------|
| 104  | Secured Title of Texas | 3,000 sf | 216 | Edible                     | 1,600 sf | 252 | D1 Sports Training    | 5,000 sf |
| 108  | Reflexology            | 1,600 sf | 220 | Elegant Nail Salon         | 2,200 sf | 300 | Nikugen Steak & Ramen | 3,000 sf |
| 116  | At Lease               | 2,505 sf | 228 | Chi Tea                    | 2,200 sf | 308 | 100% Chiropractic     | 1,800 sf |
| 120  | Luigi's                | 2,160 sf | 236 | Huntington Learning Center | 1,400 sf | 312 | Little Greek          | 1,830 sf |
| 124  | Leslie's Pro           | 4,000 sf | 240 | Enterprise, Inc.           | 1,600 sf | 316 | Subway                | 1,600 sf |
| 200  | Hearts Desire          | 2,500 sf | 242 | UPS Store                  | 1,200 sf | 340 | Aw Shucks             | 4,531 sf |
| 204  | Sussie's               | 2,477 sf | 244 | UPS Store                  | 2,400 sf | 380 | SOTA Weightloss       | 2,000 sf |
| 206  | Hotworx                | 1616 sf  |     |                            |          |     |                       |          |