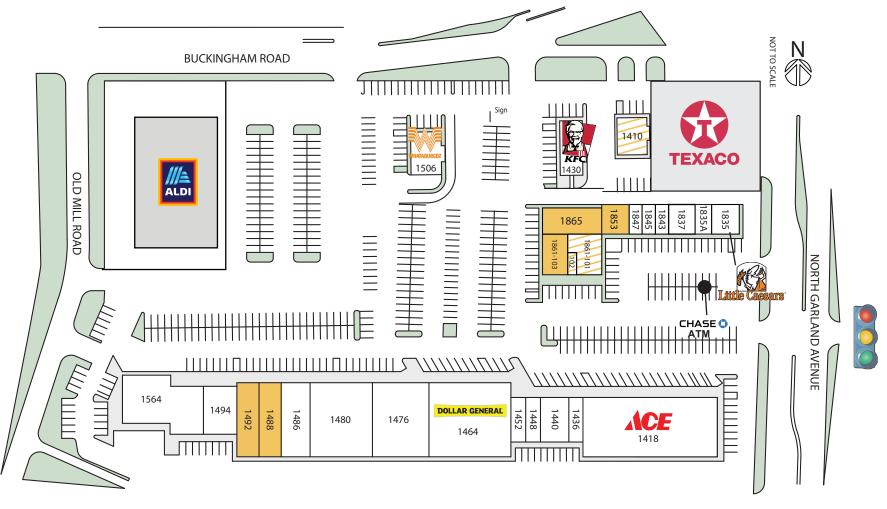

| Avai | lahle | Space |
|------|-------|-------|

| 1410*     | 2,000 sf |
|-----------|----------|
| 1488      | 3,000 sf |
| 1492      | 3,000 sf |
| 1853      | 1,600 sf |
| 1861-101* | 2,000 sf |
| 1861-102* | 400 sf   |
| 1861-103  | 2,480 sf |
| 1865      | 2.290 sf |

\*Occupied but Available

## Current Tenants

| Odifor | it ioiidiito           |           |
|--------|------------------------|-----------|
| 1410   | Crazy Catfish          | 2,000 sf  |
| 1418   | Ace Hardware           | 14,400 sf |
| 1430   | KFC                    | 3,000 sf  |
| 1436   | Schugga Bear Creations | 870 sf    |
| 1440   | Lovely Nails           | 3,000 sf  |
| 1448   | Northstar Foot Spa     | 1,040 sf  |
| 1452   | Nutrition with a Twist | 1,050 sf  |
| 1464   | Dollar General         | 10,100 sf |
| 1476   | Smile Magic            | 7,000sf   |
|        |                        |           |

| 1480 | Hacienda Buffet       | 9,010 sf |
|------|-----------------------|----------|
| 1486 | Furniture Empire      | 4,950 sf |
| 1494 | Battle Axe Barbell    | 4,500 sf |
| 1506 | Whataburger           | 2,430 sf |
| 1564 | Dallas Automotive     | 5,525 sf |
| 1835 | Little Caesar's Pizza | 1,408 sf |
|      |                       |          |

| 1835A    | Fruti Paleteria         | 992 sf   |
|----------|-------------------------|----------|
| 1837     | Medicos Family Clinic   | 1,200 sf |
| 1843     | Northstar Tailor Shop   | 640 sf   |
| 1845     | Endless Barbershop      | 800 sf   |
| 1847     | Allstate Insurance      | 800 sf   |
| 1861-101 | New Image Bridal & Hair | 2,000 sf |
| 1861-102 | Beauty Barn             | 400 sf   |