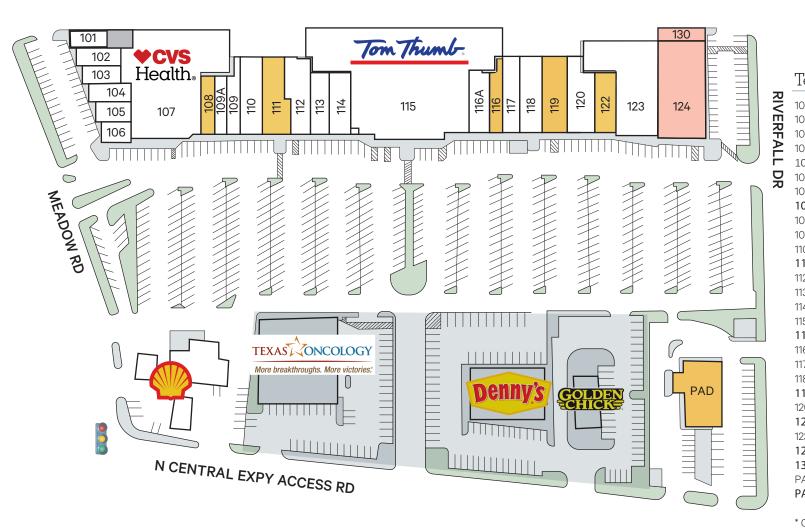

## Tenants

| TOTICITIES |                             |          |
|------------|-----------------------------|----------|
| 101        | Aligned Chiropractic        | 1,706 sf |
| 102        | Summer Snowball             | 1,775 sf |
| 103        | Edible Arrangements         | 1,682 sf |
| 104        | Brother's Pizza             | 1,193 sf |
| 105        | Sylvan Learning             | 1,100 s  |
| 106        | Totally Tea                 | 878 sf   |
| 107        | CVS                         | 15,000 s |
| 108        | Available                   | 1,564 s  |
| 109A       | Youngs Tailor               | 1,123 sf |
| 109        | The UPS Store               | 1,802 sf |
| 110        | Centrum Health              | 3,268 sf |
| 111        | Available                   | 2,472 s  |
| 112        | Preston Royal Animal Clinic | 3,268 sf |
| 113        | Medi-Weightloss             | 1,444 sf |
| 114        | US Cleaners                 | 1,422 sf |
| 115        | Tom Thumb                   | 27,906 s |
| 116        | Available                   | 1,422 s  |
| 116A       | Sole Therapy Massage        | 2,141 sf |
| 117        | Gabriela & Sofia's Mexican  | 2,930 sf |
| 118        | Ephesus Mediterranean Grill | 2,930 sf |
| 119        | Available                   | 2,951 s  |
| 120        | French Nails                | 3,325 sf |
| 122        | Available                   | 1,577 s  |
| 123        | Mei Mei Chinese Buffet      | 8,820 sf |
| 124        | Available                   | 8,100 s  |
| 130        | Available                   | 1,710 s  |
| PAD        | Shell Oil/Quick-way         |          |
| PAD        | Available                   |          |