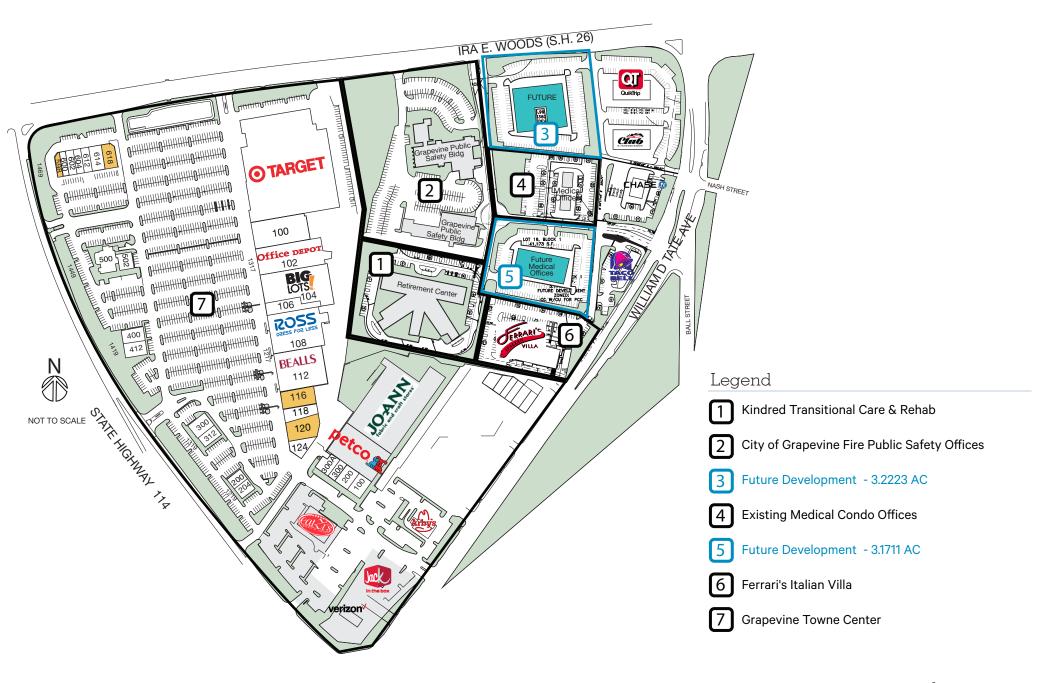

## GRAPEVINE MEDICAL PARK | SWC OF WILLIAM D TATE AVE & IRA WOODS AVE, GRAPEVINE, TX 76051

The information was obtained from sources deemed reliable; however, Weitzman has not verified it and makes no guarantees, warranties or representations as to the completeness or accuracy thereof. The presentation of this real estate information is subject to errors; omissions; change of price; prior sale or lease, or withdrawal without notice. You and your advisors should conduct a careful independent investigation of the property to determine if it is suitable for your intended purpose.