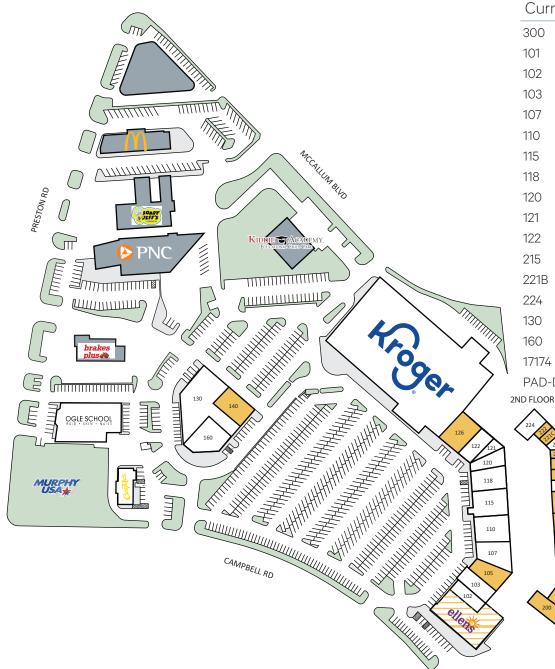

## PRESTON TRAIL VILLAGE 17194 PRESTON RD, DALLAS, TX 75248

| urrent Tenants        |                         |           |   |
|-----------------------|-------------------------|-----------|---|
| 0                     | Kroger                  | 62,828 sf | 1 |
| 1                     | Ellen's                 | 9,312 sf  | 1 |
| 2                     | Hot Pizza               | 1,432 sf  | 1 |
| 3                     | Image Cleaners          | 2,060 sf  | 1 |
| 7                     | Iris Nails              | 3,178 sf  | 2 |
| 0                     | Color Studio            | 4,046 sf  | 2 |
| 5                     | Shebelle Ethiopian      | 3,981 sf  | 2 |
| 8                     | Knot 2 Shaggy           | 3,130 sf  | 2 |
| 0                     | Sharkey's Cuts for Kids | 1,088 sf  | 2 |
| 1                     | Chi King Foot Spa       | 2,000 sf  | 2 |
| 2                     | Veterinarian            | 1,968 sf  | 2 |
| 5                     | Soul Friends Yoga       | 1,990 sf  | 2 |
| 21B                   | Epic Office             | 1,784 sf  | 2 |
| 24                    | White Wood Dental       | 2,748 sf  | 2 |
| 0                     | Ovation Salon Suites    | 8,915 sf  | 2 |
| 0                     | Children's Dental       | 3,657 sf  | * |
| 174                   | Ogle Beauty School      | 10,710 sf | + |
| AD-D CosMc's 1,917 sf |                         |           |   |
| LOOR                  |                         |           |   |

| Available Space |          |  |
|-----------------|----------|--|
| 101+            | 9,312 sf |  |
| 105             | 2,858 sf |  |
| 126             | 3,801 sf |  |
| 140*            | 3,534 sf |  |
| 200             | 1,802 sf |  |
| 205-207         | 3,900 sf |  |
| 209             | 1,216 sf |  |
| 210             | 1,216 sf |  |
| 211-213         | 1,711 sf |  |
| 214             | 721 sf   |  |
| 219             | 1,010 sf |  |
| 220             | 722 sf   |  |
| 221A            | 935 sf   |  |
| 221C            | 933 sf   |  |
| 222             | 1,047 sf |  |
| 10.10           | -        |  |

\*2<sup>nd</sup> Generation Restaurant +Occupied but Available

The information was obtained from sources deemed reliable; however, Weitzman has not verified it and makes no guarantees, warranties or representations as to the completeness or accuracy thereof. The presentation of this real estate information is subject to errors; omissions; change of price; prior sale or lease, or withdrawal without notice. You and your advisors should conduct a careful independent investigation of the property to determine if it is suitable for your intended purpose.