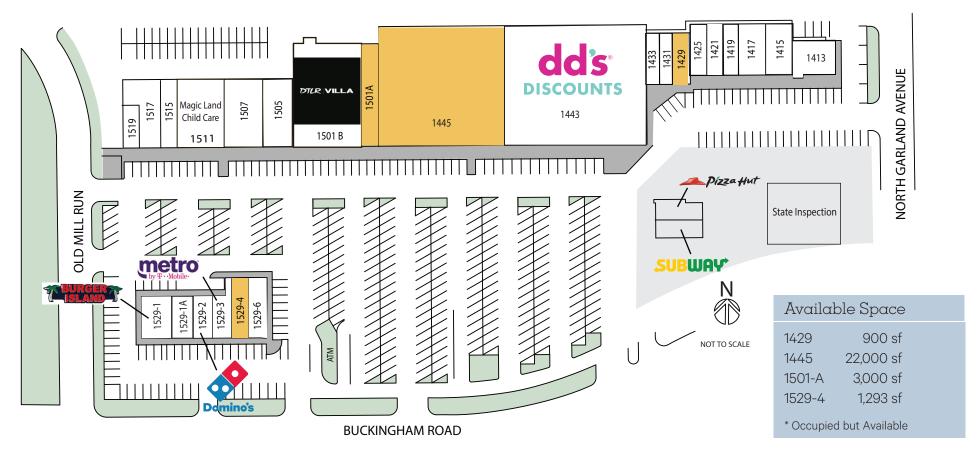

## Current Tenants

| 1529-1  | Burger Island                | 2,250 sf | 1505   | James Yan DDS       | 2,360 sf  | 1425             | Electronic Repair        | 1,200 sf |
|---------|------------------------------|----------|--------|---------------------|-----------|------------------|--------------------------|----------|
| 1529-1A | Mariscos Sinaloa             | 692 sf   | 1507   | Helen Beauty Supply | 4,000 sf  | 1421             | Pharmacy                 | 1,800 sf |
| 1529-2  | Domino's Pizza               | 1,500 sf | 1501 B | DTLR Villa          | 9,000 sf  | 1419             | Herbalife                | 900 sf   |
| 1529-3  | Metro by T-Mobile            | 1,310 sf | 1443   | DD's Discount       | 22,100 sf | 1417             | Hair Creations           | 1,800 sf |
| 1529-6  | Buckingham Beer & Wine       | 1,400 sf | 1433   | Hair Braiding       | 900 sf    | 1415             | Clinica Hispana San Jose | 1,500 sf |
| 1519    | Magic Land Child Care Center | 3,725 sf | 1431   | Jagwan Insurance    | 1,200 sf  | 1413             | Dickey's BBQ             | 2,000 sf |
| 1515    | ML Academy                   | 1,870 sf |        |                     |           |                  |                          |          |
| 1511    | Magic Land Child Care        | 4,000 sf |        |                     |           | Mobil            |                          | 352 sf   |
|         |                              |          |        |                     |           | Pizza Hut/Subway |                          | 2,280 sf |