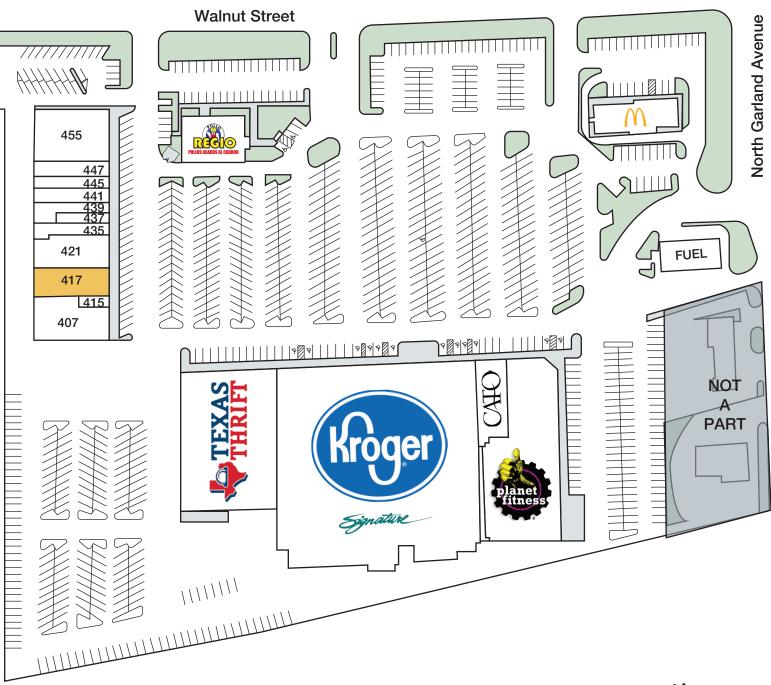

## Available Space

417 3,814 sf

## Current Tenants

| 1402A | CATO                         | 4,099 sf  |
|-------|------------------------------|-----------|
| 1402B | Planet Fitness               | 19,108 sf |
| 1406  | Kroger Signature             | 61,616 sf |
| 1406A | Texas Thrift                 | 22,107 sf |
| 407   | Rent-A-Center                | 5,400 sf  |
| 415   | Master Barber & Beauty       | 600 sf    |
| 421   | Lavendria/Coin Laundry       | 4,400 sf  |
| 435   | Essie Nail Salon             | 1,500 sf  |
| 437   | Fred Loya Insurance          | 1,200 sf  |
| 439   | Unlimited PCS                | 1,800 sf  |
| 441   | Discount Cigarettes          | 2,000 sf  |
| 445   | Garland Pediatrics Dentistry | 3,250 sf  |
| 447   | Advance America              | 1,250 sf  |
| 455   | MD Medical                   | 6,000 sf  |
| 1400  | El Pollo Regio               | 5,000 sf  |