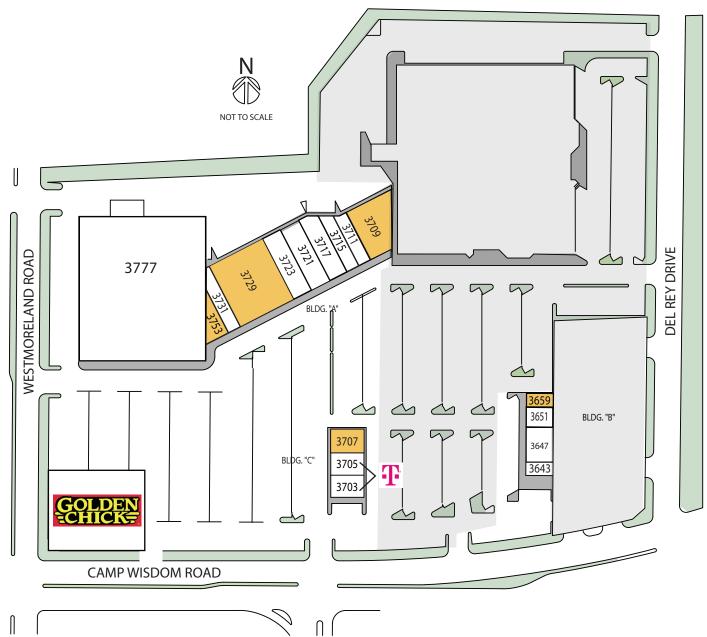

## **Current Tenants**

| 3643      | i Drive Auto Insurance   | 1,200 sf  |
|-----------|--------------------------|-----------|
| 3647      | Stuff Store              | 1,600 sf  |
| 3651      | iRepair Phone            | 1,200 sf  |
| 3703-3705 | T-Mobile                 | 3,120 sf  |
| 3711      | Team Bailey Fitness      | 3,000 sf  |
| 3715      | De Ja Vu                 | 1,650 sf  |
| 3717      | Center for Vision Health | 2,500 sf  |
| 3721      | Golden Eagle Program     | 3,000 sf  |
| 3723      | Small Chiropractic &     | 2,000 sf  |
|           | Wellness Center          |           |
| 3731      | Ngozi Fashions           | 3,200 sf  |
| 3777      | The Hair Depot           | 43,555 sf |

## Available Space

| 3659                    | 1,000 sf |  |
|-------------------------|----------|--|
| 3707                    | 1,506 sf |  |
| 3709                    | 5,500 sf |  |
| 3729                    | 7,600 sf |  |
| 3753                    | 810 sf   |  |
| *Occupied but Available |          |  |