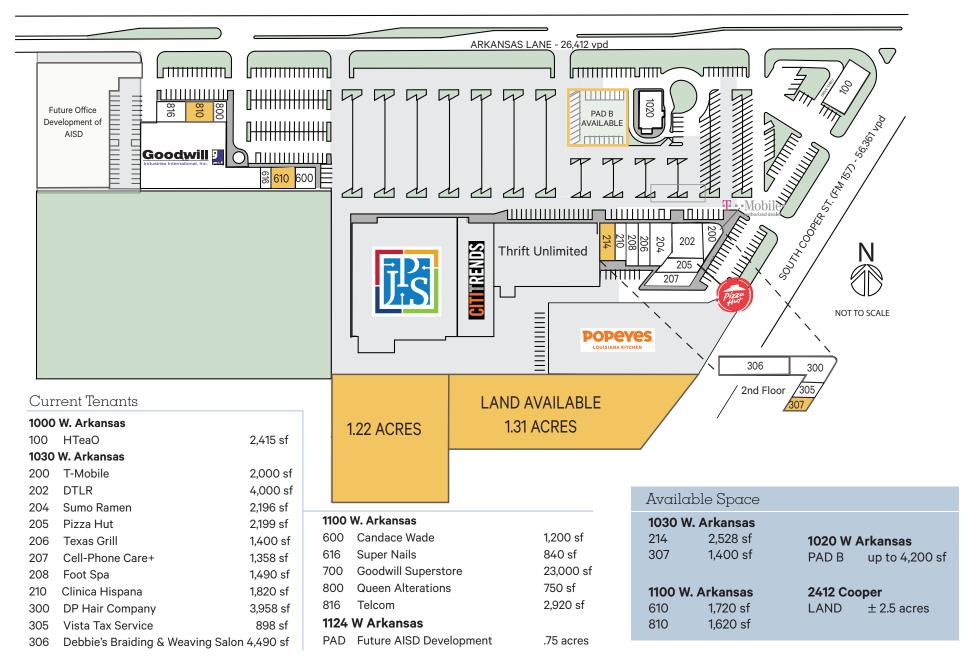

## COOPER STREET COMMONS SWC OF ARKANSAS LN & S COOPER ST, ARLINGTON, TX 76013

## 1020 W. Arkansas

PAD Jamaica Gates Caribbean Cuisine .749 acres

The information was obtained from sources deemed reliable; however, Weitzman has not verified it and makes no guarantees, warranties or representations as to the completeness or accuracy thereof. The presentation of this real estate information is subject to errors; omissions; change of price; prior sale or lease, or withdrawal without notice. You and your advisors should conduct a careful independent investigation of the property to determine if it is suitable for your intended purpose.