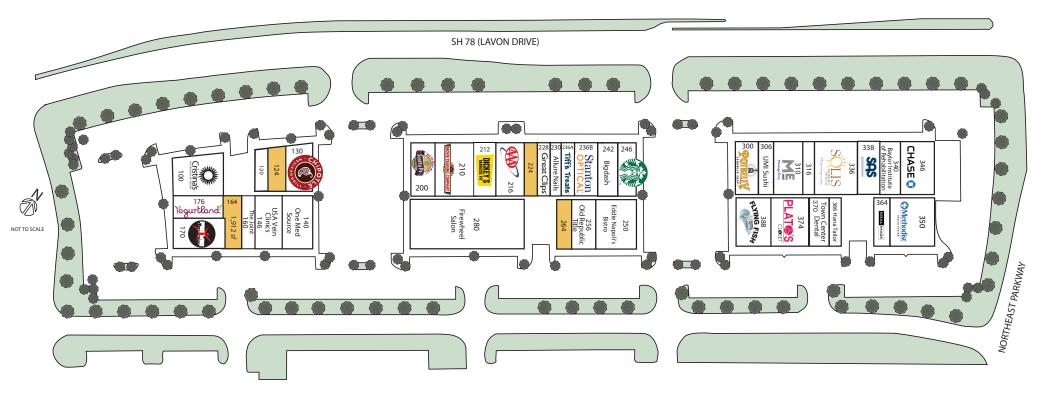

| Available Space |          |  |  |  |
|-----------------|----------|--|--|--|
| 124             | 1,324 sf |  |  |  |
| 164             | 1,912 sf |  |  |  |
| 224             | 1,250 sf |  |  |  |
| 264             | 1,500 sf |  |  |  |

## Current Tenants

| Build | ing A - 4170 Lavon Dr |          | Building B - 4280 Lavon Dr |                       |           |
|-------|-----------------------|----------|----------------------------|-----------------------|-----------|
| 100   | Cristina's Restaurant | 4,500 sf | 200                        | Scotty P's Hamburgers | 2,882 sf  |
| 120   | Einstein Bros Bagels  | 1,201 sf | 210 Movie Trading Company  |                       | 4,403 sf  |
| 130   | Chipotle              | 2,741 sf | 212 Dickey's BBQ           |                       | 1,577 sf  |
| 140   | One Med Source        | 2,813 sf | 216 AAA 3                  |                       | 3,424 sf  |
| 146   | USA Vein Clinics      | 3,119 sf | f 228 Great Clips          |                       | 1,151 sf  |
| 160   | The Joint             | 1,482 sf | 230                        | Allure Nails          | 1,322 sf  |
| 170   | Pei Wei Asian Diner   | 3,265 sf | 236A                       | Tiff's Treats         | 1,700 sf  |
| 176   | Yogurtland            | 1,845 sf | 236B                       | Stanton Optical       | 2,500 sf  |
|       |                       |          | 242                        | Bigdash               | 2,250 sf  |
|       |                       |          | 246                        | Starbucks             | 1,700 sf  |
|       |                       |          | 250                        | Eddie Napoli's Bistro | 3,393 sf  |
|       |                       |          | 256                        | Old Republic Title    | 3,010 sf  |
|       |                       |          | 280                        | Firewheel Salon       | 11,267 sf |

| Building C - 4430 Lavon Dr |                                             |          |  |  |  |  |  |
|----------------------------|---------------------------------------------|----------|--|--|--|--|--|
| 300                        | Potbelly Sandwich Works                     | 2,421 sf |  |  |  |  |  |
| 306                        | UMI Sushi                                   | 1,220 sf |  |  |  |  |  |
| 310                        | Massage Envy                                | 3,524 sf |  |  |  |  |  |
| 316                        | European Wax Center                         | 1,321 sf |  |  |  |  |  |
| 336                        | Solis Women's Health                        | 3,902 sf |  |  |  |  |  |
| 338                        | SAS Shoes                                   | 2,436 sf |  |  |  |  |  |
| 340                        | Baylor Institute of Rehabilitation 2,500 sf |          |  |  |  |  |  |
| 346                        | Chase Bank                                  | 4,000 sf |  |  |  |  |  |
| 350                        | Methodist Family Health Center4,500 sf      |          |  |  |  |  |  |
| 364                        | Ideal Image                                 | 1,549 sf |  |  |  |  |  |
| 366                        | Hana Tailor                                 | 1,030 sf |  |  |  |  |  |
| 370                        | Town Center Dental                          | 2,000 sf |  |  |  |  |  |
| 374                        | Plato's Closet                              | 3,754 sf |  |  |  |  |  |
| 388                        | The Flying Fish                             | 3,500 sf |  |  |  |  |  |