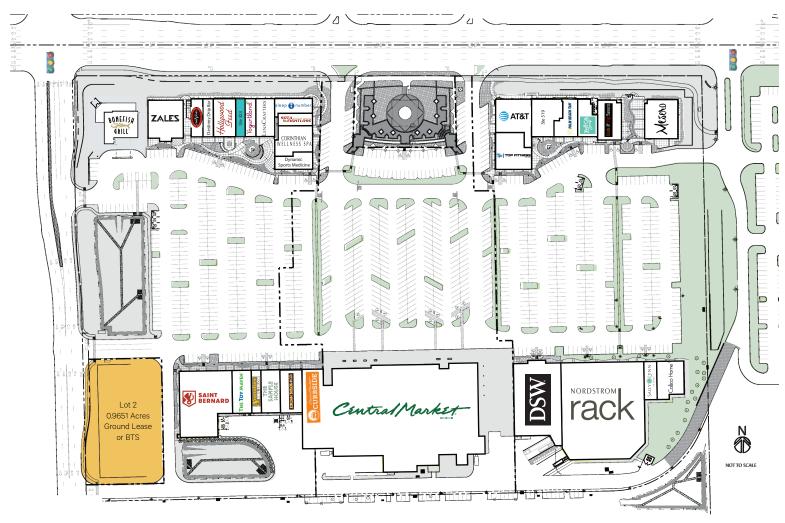

| ~       |         |
|---------|---------|
| Current | Tenants |

| Carren   | it italia         |          |      |                            |           |       |
|----------|-------------------|----------|------|----------------------------|-----------|-------|
| F/S Bldg | Bonefish Grill    | 5,620 sf | 345  | Corinthian Wellness Spa    | 4,686 sf  | 601   |
| 1221     | Zales             | 6,315 sf | 351  | Dynamic Sports Medicine    | 2,589 sf  | 631   |
| 301      | CoalVines         | 2,003 sf | 401  | Saint Bernard              | 13,793 sf | 501   |
| 305      | Destiney Drip Bar | 1,694 sf | 411  | The Toy Maven              | 3,925 sf  | 511   |
| 315      | Hollywood Feed    | 3,916 sf | 419  | Signature Nails            | 1,905 sf  | 519   |
| 323      | Claire's          | 1,477 sf | 423  | Sample House & Candle Shop | 3,627 sf  | 520   |
| 327      | Yogurtland        | 1,988 sf | 433  | Jordan Taylor & Company    | 4,323 sf  | 541   |
| 331      | LensCrafters      | 3,200 sf | 1425 | Central Market             | 69,108 sf | 551   |
| 337      | Sleep Number      | 3,071 sf | 1435 | DSW Shoes                  | 15,713 sf | 1471  |
| 341      | Sota Weightloss   | 1,734 sf | 1445 | Nordstrom Rack             | 35,605 sf | Lot 2 |
|          |                   |          |      |                            |           |       |

Sally Lynn Home 2,216 sf Calico Home 4,216 sf Top Fitness Store 5,675 sf AT&T 6,019 sf CorePower Yoga 4,530 sf Palm Beach Tan 3,406 sf

Buff City Soap 2,991 sf Cork & Pig Tavern 4,219 sf Mesero 6,013 sf

Available

0.9651 ac