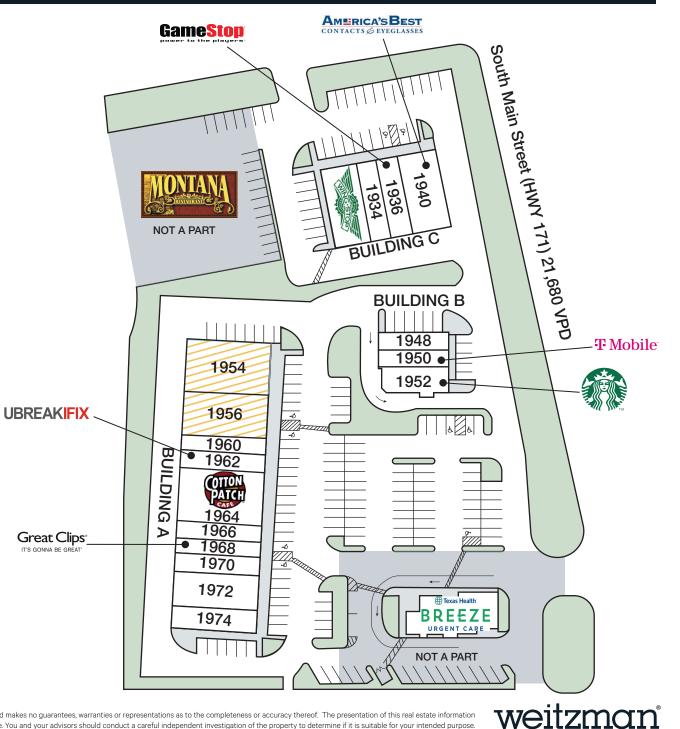

# WEATHERFORD COMMONS | 1930-1974 S MAIN ST, WEATHERFORD, TX 76086

| Avail | able Space    |          |
|-------|---------------|----------|
| 1954* | Nora's Bridal | 4,000 sf |
| 1956* | Nora's Bridal | 3,480 sf |

### Current Tenants

#### Building A 1954\* Nora's Bridal 4.000 sf 1956\* Nora's Bridal 3.480 sf 1.270 sf 1960 Nailogica 1962 uBreakiFix 1.258 sf 4.200 sf 1964 Cotton Patch 1966 Breathe Easy Vapes 1,200 sf 1968 Great Clips 1.258 sf 1,492 sf 1970 Medical Weight Loss 1972 Fit Body Boot Camp 2,704 sf 1.600 sf 1974 GLO Tanning

## Building B

| 1948 | Cash Store | 1,200 sf |
|------|------------|----------|
| 1950 | T-Mobile   | 1,054 sf |
| 1952 | Starbucks  | 1,500 sf |

### Building C

| 1930 | Wingstop                | 2,350 sf |
|------|-------------------------|----------|
| 1934 | Sunny Massage           | 1,484 sf |
| 1936 | GameStop                | 1,500 sf |
| 1940 | America's Best Contacts | 2,800 sf |
|      | & Eyeglasses            |          |