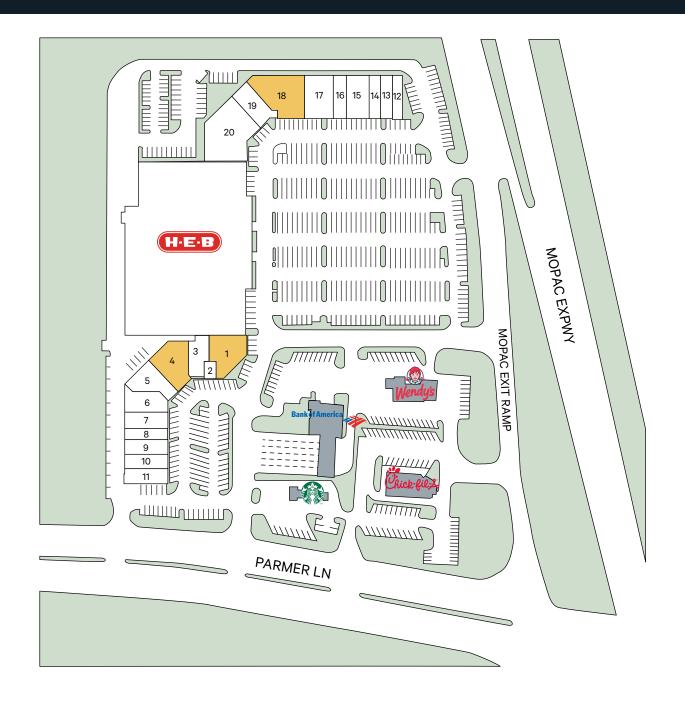

## Available Space

| 1  | Ste 125A        | <b>2,4</b> 00 sf |
|----|-----------------|------------------|
| 4  | Ste 400A & 450A | 4,090 sf         |
| 18 | Ste 350B        | 5,025 sf         |

## Current Tenants

|    | H-E-B Grocery                 | 73,790 sf |
|----|-------------------------------|-----------|
| 2  | GNC, Ste 200A                 | 915 sf    |
| 3  | VS Nail & Spa, Ste 300A       | 2,254 sf  |
| 5  | O'Daku Sushi, Ste 500A        | 2,513 sf  |
| 6  | Basil Thai, Ste 550A          | 2,442 sf  |
| 7  | The Joint, Ste 600A           | 1,190 sf  |
| 8  | Happy Lemon, Ste 650A         | 1,500 sf  |
| 9  | Jamba/Auntie Anne's, Ste 700A | 1,400 sf  |
| 10 | My Care Dental, Ste 800A      | 2,700 sf  |
| 11 | Panda Express, Ste 950A       | 2,200 sf  |
| 12 | AT&T, Ste 100B                | 1,942 sf  |
| 13 | Great Clips, Ste 125B         | 1,295 sf  |
| 14 | Jersey Mike's                 | 1,260 sf  |
| 15 | Biryani Pot, Ste 200B         | 2,700 sf  |
| 16 | UPS Store, Ste 250B           | 1,750 sf  |
| 17 | Twin Liquors, Ste 275B        | 3,500 sf  |
| 19 | Sunbury Vet Clinic, Ste 400B  | 3,330 sf  |
| 20 | Pet Supplies Plus, Ste 525B   | 7,271 sf  |
|    |                               |           |
|    |                               |           |