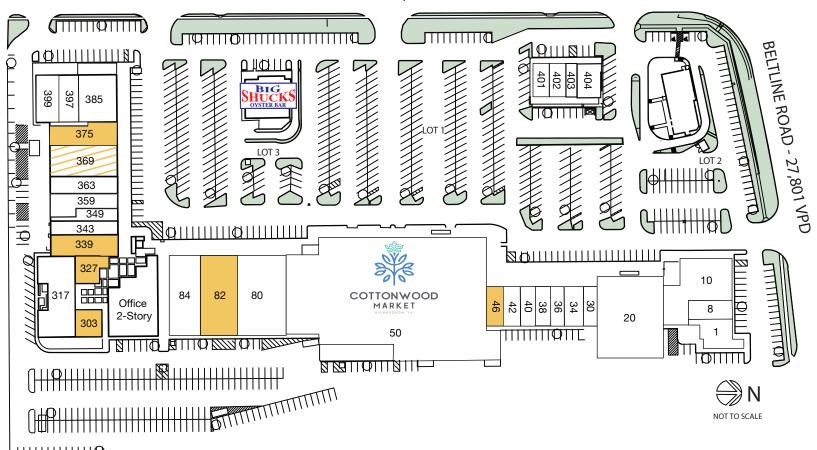

## COIT ROAD - 48,336 VPD

| Available Space |          |  |  |  |
|-----------------|----------|--|--|--|
| 46              | 1,200 sf |  |  |  |
| 82              | 7,019 sf |  |  |  |
| 303             | 1,600 sf |  |  |  |
| 327             | 1,607 sf |  |  |  |
| 339             | 2,740 sf |  |  |  |
| 369*            | 4,200 sf |  |  |  |
| 375             | 3,180 sf |  |  |  |
|                 |          |  |  |  |

\*Occupied but Available

|    | 0111 101101110                |           |     |                              |             |
|----|-------------------------------|-----------|-----|------------------------------|-------------|
| 1  | Doner Kebab & Gyros           | 2,987 sf  | 42  | Fabulous Salon               | 1,200 sf    |
| 8  | Sweet Frog                    | 1,884 sf  | 50  | Cottonwood Market            | 50,031 sf   |
| 10 | Cafe De Selda                 | 4,653 sf  | 80  | Dollar Tree                  | 8,715 sf    |
| 20 | Kalos & Muse Nail Salon & Spa | 12,962 sf | 84  | Dona Maria Mexican Restauran | it 5,014 sf |
|    | Cafe                          |           | 317 | Valora Medical               | 5,928 sf    |
| 30 | Whole Body Chiropractic       | 1,483 sf  | 343 | Focus on Eyes                | 1,900 sf    |
| 34 | Shaiesta Osman, D.D.S.        | 2,250 sf  | 349 | Love Thyself Day Spa         | 1,957 sf    |
| 36 | The UPS Store                 | 1,200 sf  | 359 | Curry Bliss                  | 4,002sf     |
| 38 | Art Enhancement & Frames      | 1,200 sf  | 363 | Midtown Barbers              | 1,984 sf    |
| 40 | Premier Hearing               | 1,200 sf  | 369 | Honey Baked Ham              | 4,200 sf    |
|    |                               |           |     |                              |             |

| 385       | Jason's Deli         | 5,228 sf |
|-----------|----------------------|----------|
| 397       | Little Caesars Pizza | 1,184 sf |
| 399       | Pinch A Penny        | 2,097 sf |
| 401       | Thai Soon            | 1,125 sf |
| 402       | Nail Times           | 1,500 sf |
| 403       | Share Tea            | 1,023 sf |
| 404       | Taco Y Mas           | 1,399 sf |
| Outparcel | Big Shucks           | 4,030 sf |