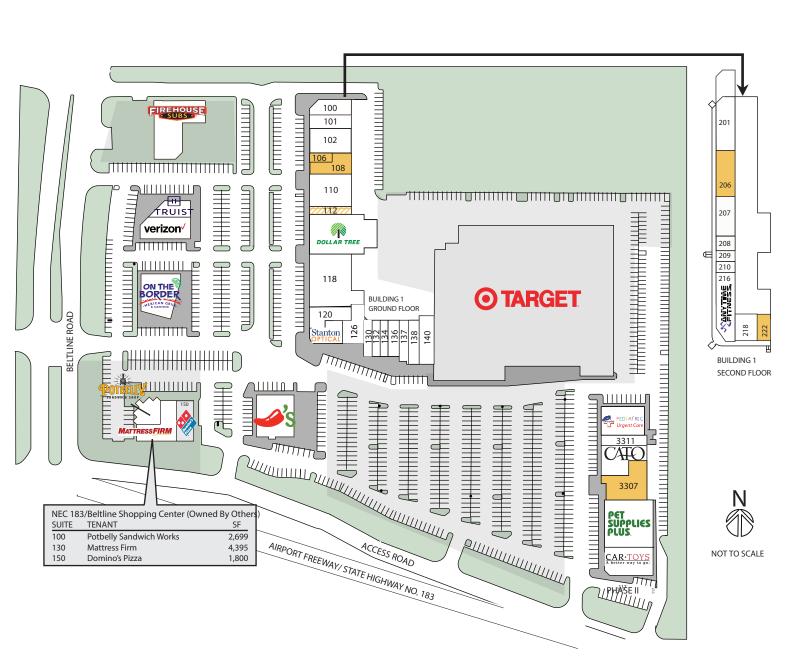

| Available Space         |                                |                              |                    |  |  |
|-------------------------|--------------------------------|------------------------------|--------------------|--|--|
| 106<br>108<br>112*      | 765 sf<br>2,310 sf<br>1,875 sf | <b>2nd Flo</b><br>206<br>222 | 3,871 sf<br>915 sf |  |  |
| *Occupied but Available |                                | Phase I                      | <b>I</b> 4,636 sf  |  |  |

## Current Tenants

| 100       | A                         | 0000 (   |  |
|-----------|---------------------------|----------|--|
| 100       | Arteco Design             | 2,000 sf |  |
| 101       | Atlas Medical             | 2,000 sf |  |
| 102       | Hadramout Restaurant      | 4,351 sf |  |
| 110       | Peak Restaurant           | 3,183 sf |  |
| 112       | Argentina Bakery          | 1,875 sf |  |
| 114       | Dollar Tree               | 9,438 sf |  |
| 118       | Gimme!                    | 8,796 sf |  |
| 120       | Paymore                   | 1,911 sf |  |
| 122       | Stanton Optical           | 1,912 sf |  |
| 126       | Yogurt Zone               | 2,527 sf |  |
| 130       | Boss Lashes & Supplies    | 1,170 sf |  |
| 132       | Taco Rey                  | 973 sf   |  |
| 134       | Mold & Art                | 1,103 sf |  |
| 136       | Eye Candy                 | 1,304 sf |  |
| 137       | Hertz                     | 1,322 sf |  |
| 138       | Lenny's Grill & Subs      | 1,603 sf |  |
| 140       | Caesars Nail Lounge       | 2,803 sf |  |
| 2nd Floor |                           |          |  |
| 201       | Best of Stacy Studio      | 3,829 sf |  |
| 207       | ISE Academy               | 2,019 sf |  |
| 208       | Alexandra Lozano Law      | 1,600 sf |  |
| 209       | Enhanced Styles           | 750 sf   |  |
| 210       | APV Studios               | 750 sf   |  |
| 216       | Anytime Fitness           | 4,760 sf |  |
| 218       | Arrow Workforce Solutions | 1,384 sf |  |
| 2420      | Verizon Wireless          | 3,571 sf |  |
| 2420a     | Truist Bank               | 2,329 sf |  |
| 2400      | On The Border             | 5,600 sf |  |
| 3421      | Chili's                   | 6,117 sf |  |
| Phase II  |                           |          |  |
| 3301      | Car Toys                  | 6,000 sf |  |
| 3305      | Pet Supplies Plus         | 8,000 sf |  |
| 3308      | Cato                      | 4,671 sf |  |
| 3311      | Thai Restaurant           | 1,600 sf |  |
| 3313      | Little Spurs Pediatrics   | 4,739 sf |  |
| 01        | NA                        |          |  |