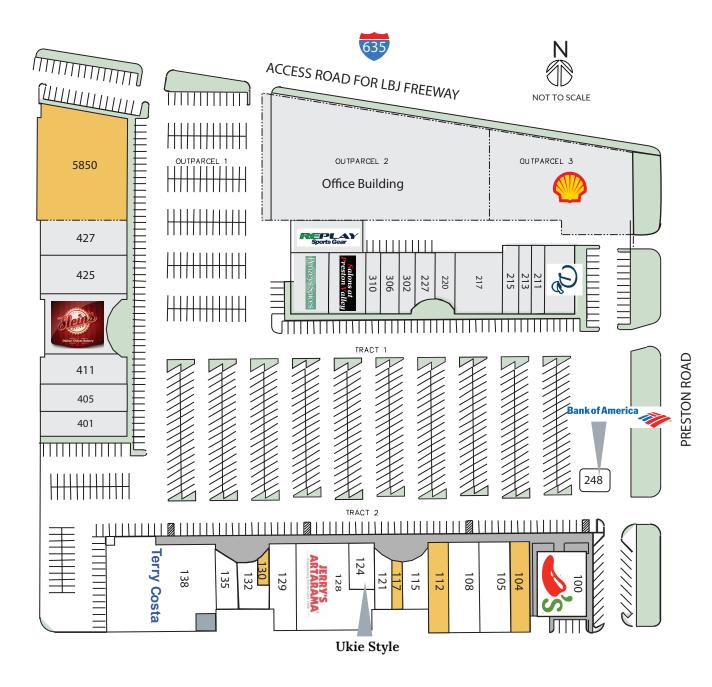

| Available Space |  |  |  |
|-----------------|--|--|--|
|                 |  |  |  |
|                 |  |  |  |
|                 |  |  |  |
|                 |  |  |  |
|                 |  |  |  |
|                 |  |  |  |

## Current Tenants

| 100 | Chili's Grill & Bar      | 5,972 sf      |
|-----|--------------------------|---------------|
| 105 | India Palace             | 5,000 sf      |
| 108 | Nail Spa INC.            | 5,000 sf      |
| 115 | Sazon Tex-Mex            | 2,883 sf      |
| 121 | Legacy Tailor            | 1,884 SF      |
| 124 | Ukie Style               | 1,500 sf      |
| 128 | Jerry's Artarama Art     | 10,285 sf     |
|     | Supplies and Framing     |               |
| 129 | Maple Leaf Diner         | 4,500 sf      |
| 132 | Creative Stitches        | 3,500 sf      |
| 135 | Le Reve Gelato & Patisse | erie 1,632 sf |
| 136 | Inspire Chiropractic     | 1,800 sf      |
| 138 | Terry Costa              | 16,650 sf     |
| 248 | Bank of America          | 600 sf        |