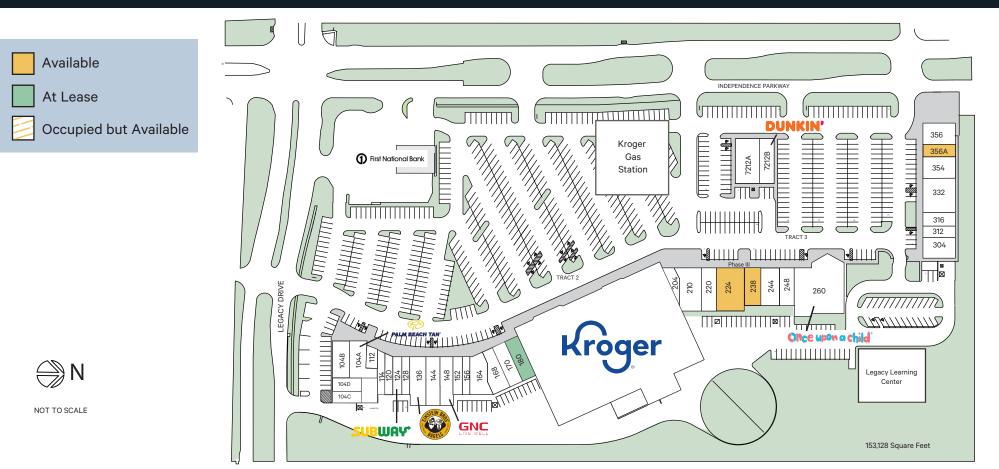

## LEGACY DRIVE VILLAGE 7000-7224 Independence Pkwy, Plano, TX 75025

## Current Tenants

| 7000 Independence |                       |          | 7000 Independence |                             |           | 7200 Independence |                           |
|-------------------|-----------------------|----------|-------------------|-----------------------------|-----------|-------------------|---------------------------|
| 104A              | Palm Beach Tan        | 3,008 sf | 164               | Skyline Nail Spa            | 2,400 sf  | 244               | Pinch A Penny             |
| 104B              | Scrambler Cafe        | 2,569 sf | 168               | T-Mobile                    | 2,400 sf  | 248               | Tasty Egg Roll Restaurant |
| 104C              | Crumbl Cookies        | 1,092 sf | 170               | Club Pilates                | 2,000 sf  | 260               | Once Upon a Child         |
| 104D              | Milky Treats          | 1,400 sf | 180               | At Lease                    | 2.000 sf  |                   | ·                         |
| 112               | Everbowl              | 702 sf   |                   |                             |           | 7212 In           | dependence                |
| 114               | Pet Palace            | 1,163 sf | 7100 I            | ndependence                 |           | 7212A             | Urgent Care for Kids      |
| 120               | Foot Care             | 1,118 sf | 7100              | Kroger Signature            | 59.016 sf | 7212B             | Dunkin' Donuts            |
| 124               | Subway                | 1,200 sf |                   |                             |           |                   |                           |
| 128               | CC's Tailor           | 1,050 sf | 7200 Independence |                             |           |                   |                           |
| 136               | Einstein Bros. Bagels | 2,340 sf | 204               | Chiro-Care                  | 786 sf    |                   |                           |
| 144               | Angelo & Vito's       | 3,035 sf | 210               | iCODE                       | 3.325 sf  |                   |                           |
| 148               | GNC                   | 1,800 sf | 220               | Southern Images Photography | 2,295 sf  |                   |                           |
| 152               | Fantastic Sams        | 1,260 sf | 224               | Available                   | 3.600 sf  |                   |                           |
| 156               | PostalAnnex           | 1,000 sf | 238               | Available                   | 2,380 sf  |                   |                           |
|                   |                       |          | 200               | , tranabio                  | 2,000 0.  |                   |                           |

## 7224 Independence 2.488 sf

2,200 sf

8,985 sf

4,000 sf

2,000 sf

|      | •                                |          |
|------|----------------------------------|----------|
| 304  | Legacy Village Veterinary Clinic | 2,300 sf |
| 312  | Sweet Life Dental                | 1,281 sf |
| 316  | Zalat Pizza                      | 1,500 sf |
| 332  | Bricks & Minifigs                | 3,554 sf |
| 354  | Mathnasium                       | 2,234 sf |
| 356A | Available                        | 1,464 sf |
| 356  | Lita's La Mexicana Restaurant    | 2,750 sf |
|      |                                  |          |