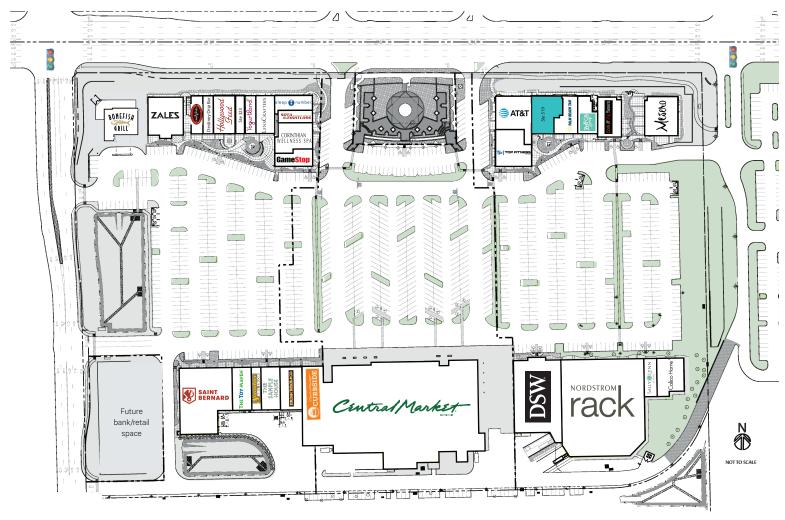

| ~ .     |         |
|---------|---------|
| Current | Tenants |

| F/S Bldg | Bonefish Grill    | 5,620 sf | 345  | Corinthian Wellness Spa    | 4,686 sf  |
|----------|-------------------|----------|------|----------------------------|-----------|
| 1221     | Zales             | 6,315 sf | 351  | GameStop                   | 2,589 sf  |
| 301      | CoalVines         | 2,003 sf | 401  | Saint Bernard              | 13,793 sf |
| 305      | Destiney Drip Bar | 1,694 sf | 411  | The Toy Maven              | 3,925 sf  |
| 315      | Hollywood Feed    | 3,916 sf | 419  | Signature Nails            | 1,905 sf  |
| 323      | Claire's          | 1,477 sf | 423  | Sample House & Candle Shop | 3,627 sf  |
| 327      | Yogurtland        | 1,988 sf | 433  | Jordan Taylor & Company    | 4,323 sf  |
| 331      | LensCrafters      | 3,200 sf | 1425 | Central Market             | 69,108 sf |
| 337      | Sleep Number      | 3,071 sf | 1435 | DSW Shoes                  | 15,713 sf |
| 341      | Sota Weightloss   | 1,734 sf | 1445 | Nordstrom Rack             | 35,605 sf |

Sally Lynn Home 2,216 sf Calico Home 4,216 sf Top Fitness Store 5,675 sf T&TA 6,019 sf **At Lease** 4,530 sf Palm Beach Tan 3,406 sf

519 520 Buff City Soap 2,991 sf 551 Cork & Pig Tavern 4,219 sf 1471 Mesero 6,013 sf

601

631

501

511