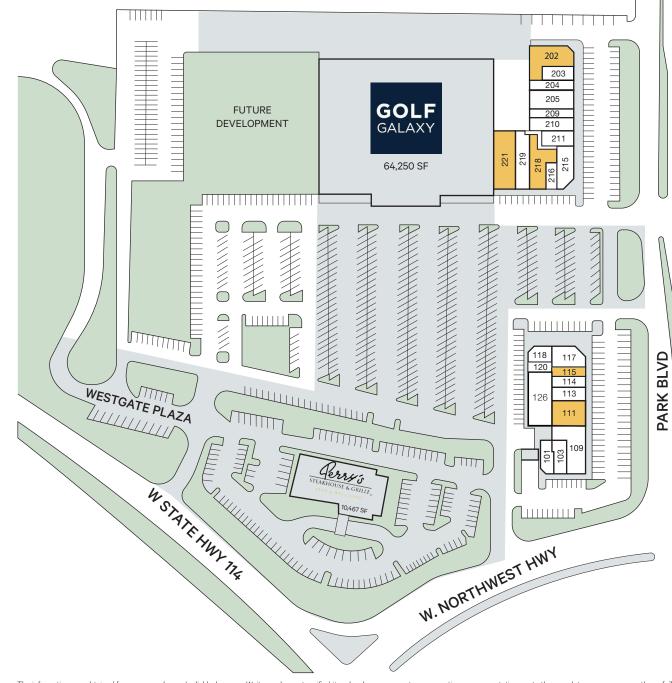

## PARK PLACE 2100-2150 W NORTHWEST HWY, GRAPEVINE, TX 76051

| Avail                           | able Space                                             | è |  |
|---------------------------------|--------------------------------------------------------|---|--|
| 111<br>115<br>202<br>218<br>221 | 2,400 sf<br>557 sf<br>3,200 sf<br>3,418 sf<br>3,950 sf |   |  |
|                                 |                                                        |   |  |

## Current Tenants

| 101 | Wingstop                     | 1,800 sf |
|-----|------------------------------|----------|
| 103 | Jo's Tailor & Shoe Repoir    | 1,163 sf |
| 109 | Texas Paint & Wallpaper      | 3,000 sf |
| 113 | The Dance Place              | 1,800 sf |
| 114 | Pack N Mail                  | 954 sf   |
| 117 | Marco's Pizza                | 1,368 sf |
| 118 | Vetwell RX                   | 1,457 sf |
| 120 | Hair Drama                   | 645 sf   |
| 126 | Salon Centric                | 4,050 sf |
| 203 | Carousel Nails               | 1,100 sf |
| 204 | Share Dentistry              | 1,500 sf |
| 205 | Wicho's House Restaurant     | 2,756 sf |
| 209 | Donut Palace                 | 975 sf   |
| 210 | Thai Riverside               | 1,800 sf |
| 211 | Great Clips                  | 1,311 sf |
| 215 | Grapevine Beer & Wine        | 1,615 sf |
| 216 | Subway                       | 799 sf   |
| 219 | Angel's Fabrics & Upholstery | 2,668 sf |