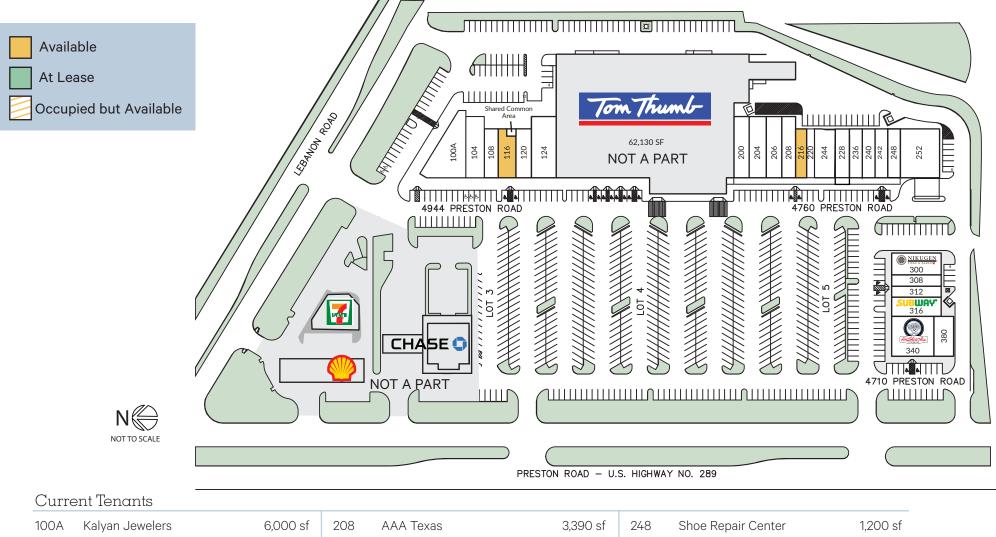

## FRISCO VILLAGE 4710-4944 PRESTON RD, FRISCO, TX 75034

| 104Secured Title of Texas3,000 sf216Available1,600 sf252D1 Sports Training5,000 sf108Reflexology1,600 sf220Elegant Nail Salon2,200 sf300Nikugen Steak & Ramen3,000 sf116Available2,505 sf228Chi Tea2,200 sf308100% Chiropractic1,800 sf120Luigi's2,160 sf236Huntington Learning Center1,400 sf312Little Greek1,830 sf124Leslie's Pro4,000 sf240Enterprise, Inc.1,600 sf316Subway1,600 sf200Hearts Desire2,500 sf242UPS Store1,200 sf340Aw Shucks4,531 sf204Sussie's2,477 sf244UPS Store2,400 sf380SOTA Weightloss2,000 sf206Hotworx1,616 sf </th <th>100</th> <th>DA Kaiyan Jewelers</th> <th>6,000 st</th> <th>208</th> <th>AAA Texas</th> <th>3,390 st</th> <th>248</th> <th>Shoe Repair Center</th> <th>1,200 st</th> <th></th> | 100 | DA Kaiyan Jewelers     | 6,000 st | 208 | AAA Texas                  | 3,390 st | 248 | Shoe Repair Center    | 1,200 st |  |
|------------------------------------------------------------------------------------------------------------------------------------------------------------------------------------------------------------------------------------------------------------------------------------------------------------------------------------------------------------------------------------------------------------------------------------------------------------------------------------------------------------------------------------------------------------------------------------------------------------------------------------------------------------------------------------------------------------------------------------|-----|------------------------|----------|-----|----------------------------|----------|-----|-----------------------|----------|--|
| 116   Available   2,505 sf   228   Chi Tea   2,200 sf   308   100% Chiropractic   1,800 sf     120   Luigi's   2,160 sf   236   Huntington Learning Center   1,400 sf   312   Little Greek   1,830 sf     124   Leslie's Pro   4,000 sf   240   Enterprise, Inc.   1,600 sf   316   Subway   1,600 sf     200   Hearts Desire   2,500 sf   242   UPS Store   1,200 sf   340   Aw Shucks   4,531 sf     204   Sussie's   2,477 sf   244   UPS Store   2,400 sf   380   SOTA Weightloss   2,000 sf                                                                                                                                                                                                                                   | 104 | Secured Title of Texas | 3,000 sf | 216 | Available                  | 1,600 sf | 252 | D1 Sports Training    | 5,000 sf |  |
| 120 Luigi's 2,160 sf 236 Huntington Learning Center 1,400 sf 312 Little Greek 1,830 sf   124 Leslie's Pro 4,000 sf 240 Enterprise, Inc. 1,600 sf 316 Subway 1,600 sf   200 Hearts Desire 2,500 sf 242 UPS Store 1,200 sf 340 Aw Shucks 4,531 sf   204 Sussie's 2,477 sf 244 UPS Store 2,400 sf 380 SOTA Weightloss 2,000 sf                                                                                                                                                                                                                                                                                                                                                                                                        | 108 | 8 Reflexology          | 1,600 sf | 220 | Elegant Nail Salon         | 2,200 sf | 300 | Nikugen Steak & Ramen | 3,000 sf |  |
| 124 Leslie's Pro 4,000 sf 240 Enterprise, Inc. 1,600 sf 316 Subway 1,600 sf   200 Hearts Desire 2,500 sf 242 UPS Store 1,200 sf 340 Aw Shucks 4,531 sf   204 Sussie's 2,477 sf 244 UPS Store 2,400 sf 380 SOTA Weightloss 2,000 sf                                                                                                                                                                                                                                                                                                                                                                                                                                                                                                 | 116 | Available              | 2,505 sf | 228 | Chi Tea                    | 2,200 sf | 308 | 100% Chiropractic     | 1,800 sf |  |
| 200 Hearts Desire 2,500 sf 242 UPS Store 1,200 sf 340 Aw Shucks 4,531 sf   204 Sussie's 2,477 sf 244 UPS Store 2,400 sf 380 SOTA Weightloss 2,000 sf                                                                                                                                                                                                                                                                                                                                                                                                                                                                                                                                                                               | 120 | Luigi's                | 2,160 sf | 236 | Huntington Learning Center | 1,400 sf | 312 | Little Greek          | 1,830 sf |  |
| 204   Sussie's   2,477 sf   244   UPS Store   2,400 sf   380   SOTA Weightloss   2,000 sf                                                                                                                                                                                                                                                                                                                                                                                                                                                                                                                                                                                                                                          | 124 | Leslie's Pro           | 4,000 sf | 240 | Enterprise, Inc.           | 1,600 sf | 316 | Subway                | 1,600 sf |  |
|                                                                                                                                                                                                                                                                                                                                                                                                                                                                                                                                                                                                                                                                                                                                    | 200 | ) Hearts Desire        | 2,500 sf | 242 | UPS Store                  | 1,200 sf | 340 | Aw Shucks             | 4,531 sf |  |
| 206 Hotworx 1,616 sf                                                                                                                                                                                                                                                                                                                                                                                                                                                                                                                                                                                                                                                                                                               | 204 | + Sussie's             | 2,477 sf | 244 | UPS Store                  | 2,400 sf | 380 | SOTA Weightloss       | 2,000 sf |  |
|                                                                                                                                                                                                                                                                                                                                                                                                                                                                                                                                                                                                                                                                                                                                    | 206 | 6 Hotworx              | 1,616 sf |     |                            |          |     |                       |          |  |