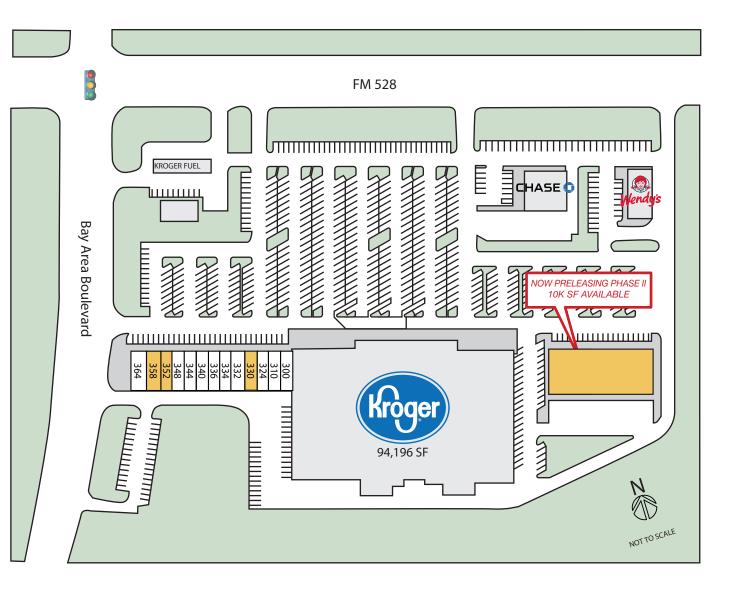

## Current Tenants

| Crystal Nails          | 1,680 sf                                                                                                                                                   |
|------------------------|------------------------------------------------------------------------------------------------------------------------------------------------------------|
| Crystal Malls          | 1,000 51                                                                                                                                                   |
| Extreme Lash & Brows   | 1,410 sf                                                                                                                                                   |
| Friendswood Eye Center | 1,600 sf                                                                                                                                                   |
| QQ Star China Café     | 1,610 sf                                                                                                                                                   |
| Wing Stop              | 1,575 sf                                                                                                                                                   |
| Woof Gang Bakery       | 1,575 sf                                                                                                                                                   |
| Brian's Jewelry        | 1,161 sf                                                                                                                                                   |
| Barber & Beauty        | 1,190 sf                                                                                                                                                   |
| SmallCakes             | 1,190 sf                                                                                                                                                   |
| Saruzzo's NY Pizzeria  | 1,642 sf                                                                                                                                                   |
| Kroger                 | 94,196 sf                                                                                                                                                  |
|                        | Friendswood Eye Center<br>QQ Star China Café<br>Wing Stop<br>Woof Gang Bakery<br>Brian's Jewelry<br>Barber & Beauty<br>SmallCakes<br>Saruzzo's NY Pizzeria |