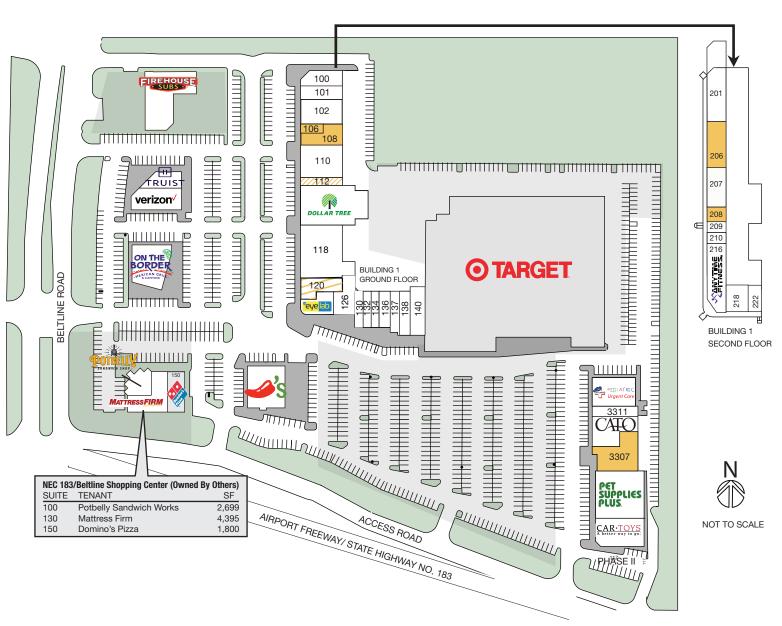

| Available Space         |          |           |          |  |  |
|-------------------------|----------|-----------|----------|--|--|
| 106                     | 765 sf   | 2nd Floor |          |  |  |
| 108                     | 2,310 sf | 206       | 3,871 sf |  |  |
| 112*                    | 1,875 sf | 208       | 1,600 sf |  |  |
| 120*                    | 1,911 sf | Phase II  |          |  |  |
| *Occupied but Available |          | 3307      | 4,636 sf |  |  |

## Current Tenants

| 100       | Arteco Design             | 2,000 sf |  |
|-----------|---------------------------|----------|--|
| 101       | Atlas Medical             | 2,000 sf |  |
| 102       | Hadramout Restaurant      | 4,351 sf |  |
| 110       | Peak Restaurant           | 3,183 sf |  |
| 112       | Argentina Bakery          | 1,875 sf |  |
| 114       | Dollar Tree               | 9,438 sf |  |
| 118       | Gimme!                    | 8,796 sf |  |
| 120       | Realife Nutrition         | 1,911 sf |  |
| 122       | My EyeLab                 | 1,912 sf |  |
| 126       | Yogurt Zone               | 2,527 sf |  |
| 130       | Boss Lashes & Supplies    | 1,170 sf |  |
| 132       | Taco Rey                  | 973 sf   |  |
| 134       | Mold & Art                | 1,103 sf |  |
| 136       | Eye Candy                 | 1,304 sf |  |
| 137       | Hertz                     | 1,322 sf |  |
| 138       | Lenny's Grill & Subs      | 1,603 sf |  |
| 140       | Caesars Nail Lounge       | 2,803 sf |  |
| 2nd Floor |                           |          |  |
| 201       | Best of Stacy Studio      | 3,829 sf |  |
| 207       | ISE Academy               | 2,019 sf |  |
| 209       | Enhanced Styles           | 750 sf   |  |
| 210       | APV Studios               | 750 sf   |  |
| 216       | Anytime Fitness           | 4,760 sf |  |
| 218       | Arrow Workforce Solutions | 1,384 sf |  |
| 222       | State Farm Insurance      | 915 sf   |  |
| 2420      | Verizon Wireless          | 3,571 sf |  |
| 2420a     | Truist Bank               | 2,329 sf |  |
| 2400      | On The Border             | 5,600 sf |  |
| 3421      | Chili's                   | 6,117 sf |  |
| Phase II  |                           |          |  |
| 3301      | Car Toys                  | 6,000 sf |  |
| 3305      | Pet Supplies Plus         | 8,000 sf |  |
| 3308      | Cato                      | 4,671 sf |  |
| 3311      | Thai Restaurant           | 1,600 sf |  |
| 3313      | Little Spurs Pediatrics   | 4,739 sf |  |
| GL        | Metrocell/Cell Tower      | 570 sf   |  |