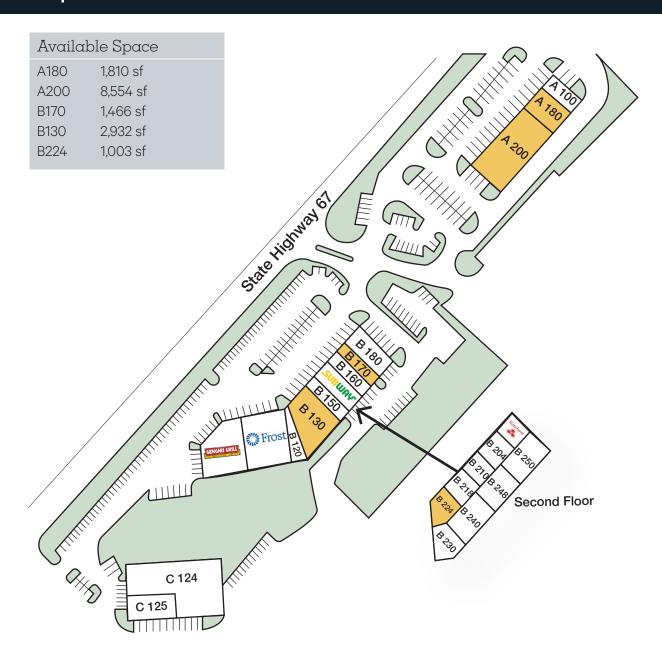

## Current Tenants

Building A | 270 E. Highway 67

WingStop 1,500 sf A100

## Building B | 150 E. Highway 67

| B108 | Subway                    | 1,750 sf |
|------|---------------------------|----------|
| B110 | Frost Bank                | 3,526 sf |
| B114 | Genghis Grill             | 3,400 sf |
| B120 | Precision Eye Care        | 2,681 sf |
| B150 | S Factor Salon & Spa      | 2,720 sf |
| B160 | MetroTex Association      | 1,558 sf |
|      | of Realtors               |          |
| B180 | Bethel Family Dentistry   | 2,230 sf |
| B200 | State Farm                | 1,087 sf |
| B204 | Syvondia Bailey Law       | 1,624 sf |
| B210 | Skin Fit Luxury Esthetics | 1,090 sf |
| B218 | Christine Rangel          | 810 sf   |
| B230 | Murat Ayik, DDS           | 2,509 sf |
| B240 | Walker & Chambers         | 2,178 sf |
| B248 | 24k Body Sculpting        | 1,778 sf |
| B250 | Encompass Home Health     | 2,599 sf |
|      |                           |          |

## Building C | 124 E. Highway 67

Veterans Administration 8,747 sf C124 C125 1,400 sf Melvin Taylor Barber