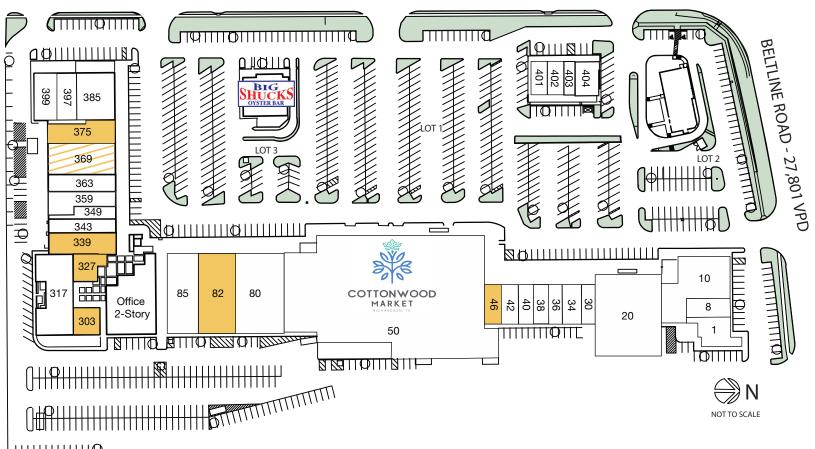

## COIT ROAD - 48,336 VPD

| Available Space |          |  |  |  |  |
|-----------------|----------|--|--|--|--|
| 46              | 1,200 sf |  |  |  |  |
| 82              | 7,019 sf |  |  |  |  |
| 303             | 1,600 sf |  |  |  |  |
| 327             | 1,607 sf |  |  |  |  |
| 339             | 2,740 sf |  |  |  |  |
| 369*            | 4,200 sf |  |  |  |  |
| 375             | 3,180 sf |  |  |  |  |

\*Occupied but Available

| 1  | Doner Kebab & Gyros           | 2,987 sf  | 42  | Fabulous Salon                | 1,200 sf  | Ī |
|----|-------------------------------|-----------|-----|-------------------------------|-----------|---|
| 8  | Sweet Frog                    | 1,884 sf  | 50  | Cottonwood Market             | 50,031 sf | l |
| 10 | Cafe De Selda                 | 4,653 sf  | 80  | Dollar Tree                   | 8,715 sf  | l |
| 20 | Kalos & Muse Nail Salon & Spa | 12,962 sf | 85  | Dona Maria Mexican Restaurant | 5,014 sf  | l |
|    | Cafe                          |           | 317 | Valora Medical                | 5,928 sf  | l |
| 30 | Whole Body Chiropractic       | 1,483 sf  | 343 | Focus on Eyes                 | 1,900 sf  | l |
| 34 | Shaiesta Osman, D.D.S.        | 2,250 sf  | 349 | Love Thyself Day Spa          | 1,957 sf  | l |
| 36 | The UPS Store                 | 1,200 sf  | 359 | Curry Bliss                   | 4,002sf   | l |
| 38 | Art Enhancement & Frames      | 1,200 sf  | 363 | Midtown Barbers               | 1,984 sf  | l |
| 40 | Premier Hearing               | 1,200 sf  | 369 | Honey Baked Ham               | 4,200 sf  |   |
|    |                               |           |     |                               |           |   |

5,228 sf 385 Jason's Deli 397 Little Caesars Pizza 1.184 sf 399 Pinch A Penny 2.097 sf 401 Thai Soon 1.125 sf 1,500 sf 402 Nail Times 403 Share Tea 1,023 sf 404 Taco Y Mas 1,399 sf Outparcel Big Shucks 4,030 sf